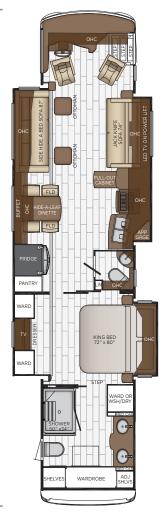

### ROAM without COMPROMISE

With extras like an electric fireplace set below a retractable Sony<sup>®</sup> 4K TV, Ultrafabrics<sup>®</sup>-covered furniture, full-tile slideouts, and an available Fisher & Paykel<sup>®</sup> dishwasher, Dutch Star 4311 solidifies its position as the world's most luxurious fully accessible motor coach. What's more, a standard power-adjustable kitchen table can be positioned in front of bench seat or buffet dinette, while a roll-in shower, lowered switches and appliances, and widened aisleways all come standard.

| 4311                |        |              |            |
|---------------------|--------|--------------|------------|
| Length              | 43'09" | Grey Tank    | 65 gal.    |
| Width               | 101.5″ | Sewage Tank  | 45 gal.    |
| App. Overall Height | 13'00" | Water Tank   | 105 gal.   |
| Interior Width      | 95.5″  | Propane Tank | 22 gal.    |
| Interior Height     | 83″    | Furnace      | 50,000 btu |