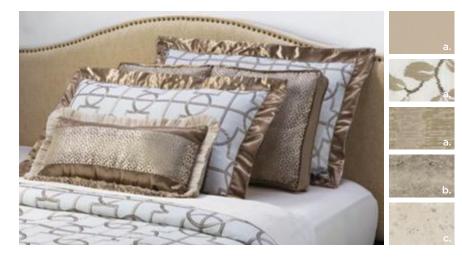

tchen supplied with extra drawer and pantry storage. The master suite is positioned for privacy, with a reeded-glass pocket door separating the bedroom from the rest of the cabin. In the rear master bath, you will find a 40"x 32" glass-door shower and a full-wall rear wardrobe.

# THE BEST of BOTH WORLDS

Weaving together an elaborate modern design palette with the traditional look provided by handcrafted cabinetry and various hardwood accents, Velocity décor showcases both layered ikat motif and diamond trellis fabric textures. Fabrics mesh gold, alabaster, and graphite accents for a look that blends seamlessly with the rest of the cabin.

Velocity décor.

# EXTERIOR and INTERIOR DÉCOR



COBBLESTONE EXTERIOR
Awning Color: Charcoal Tweed



a. Furniture/Fabric b. Flooring c. Counter Top



SEAPEARL INTERIOR a. Furniture/Fabric b. Flooring c. Counter Top



SEAPEARL EXTERIOR Awning Color: Linen Tweed



VELOCITY EXTERIOR Awning Color: Charcoal Tweed





VELOCITY INTERIOR a. Furniture/Fabric b. Flooring c. Counter Top









\*Available in High Gloss or Matte Finish

# DUTCH STAR



Length: 37' 11"

| 3717            |             |         |
|-----------------|-------------|---------|
| Length          | 37'11"      |         |
| Width           | 101.5″      |         |
| App. Overall He | ight 12'10" | 37' 11" |
| Interior Width  | 95.5″       | 37'     |
| Interior Height | 83″         | -ength: |
| Grey Tank       | 65 gal.     | Len     |
| Sewage Tank     | 45 gal.     |         |
| Water Tank      | 105 gal.    |         |
| Propane Tank    | 22 gal.     |