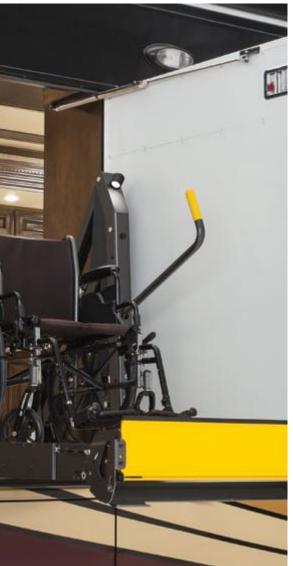

### BRAUNABILITY® POWER LIFT

READY FOR any OCCASION

- Floor plan 4328

Fitted with a full-wall extension on the off-door side, floor plan 4328 is a distinct yet practical layout with plentiful seating and a vast kitchen supplied with extra drawer and pantry storage. The master suite is positioned for privacy, with a reeded-glass pocket door separating the bedroom from the rest of the cabin. In the rear master bath, you will find a 40"x 32" glass-door shower and a full-wall rear wardrobe.