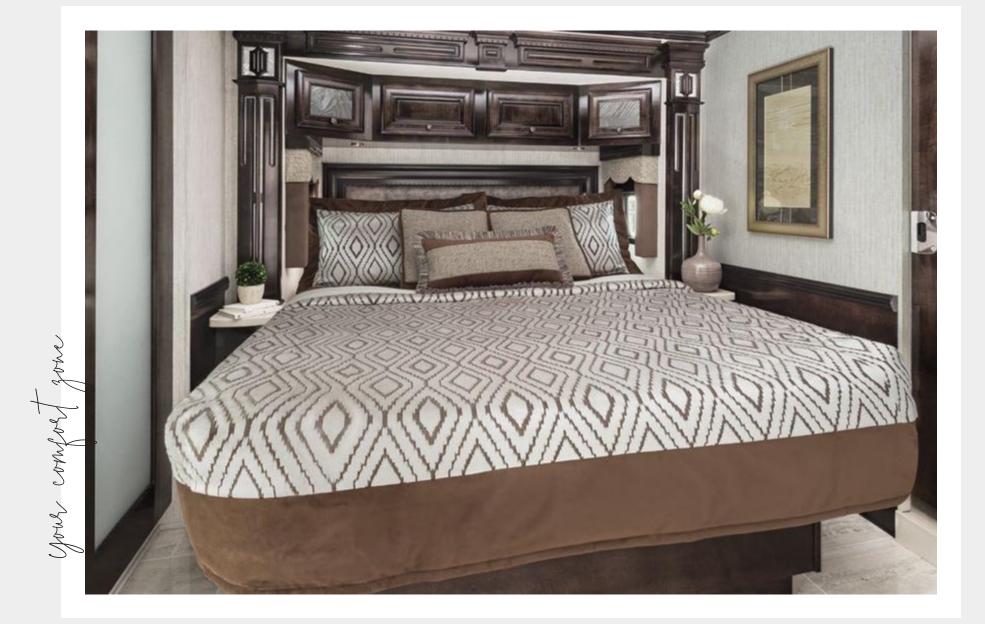

# TO each THEIR OWN

Lavishly appointed and meticulously decorated, the Dutch Star master suite can host a king bed and an available Sleep Number® adjustable mattress, which enables you and yours to select separate comfort settings, while dual nightstands present each of you with extra storage. Select floor plan 4328 to have two shirt wardrobes accompany five hardwood dresser drawers accentuated with raised panels and black chrome handles.

# FORM FUSED with FUNCTION

One of nine bath-and-a-half layouts offered for 2019, floor plan 4328 boasts a storage-packed half-bath equipped with a medicine cabinet and vessel sink. But the master space is where you will find the most indulgent amenities like a raised Cathedral Ceiling and an expansive rear wardrobe with room for an available Whirlpool® washer and dryer. Select floor plans host showers as large as 50"x 34", with all sizes enhanced by maintenancefree walls and a fresh water conservation system.