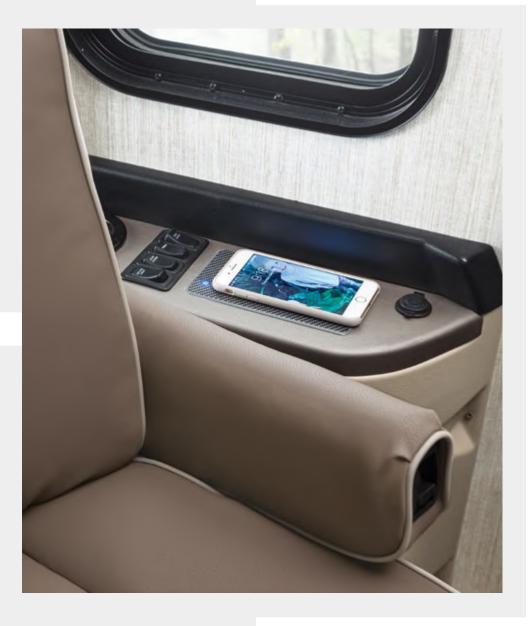

# EMBRACE the STAR TREATMENT

Wrapped in the same Ultrafabrics<sup>®</sup> surfaces found throughout the cabin, Dutch Star grants you poweradjustable captain's chairs, including a queen-sized passenger seat. Inches away, a modern cockpit houses a digital instrument panel and wireless charging pad, while Rand McNally<sup>®</sup> navigation and a 360-degree camera system are available to join a standard side and rearview display. In the living area, you will find either a retractable or overhead-mounted Sony<sup>®</sup> 4K TV with a Blu-ray player and Bose<sup>®</sup> soundbar.