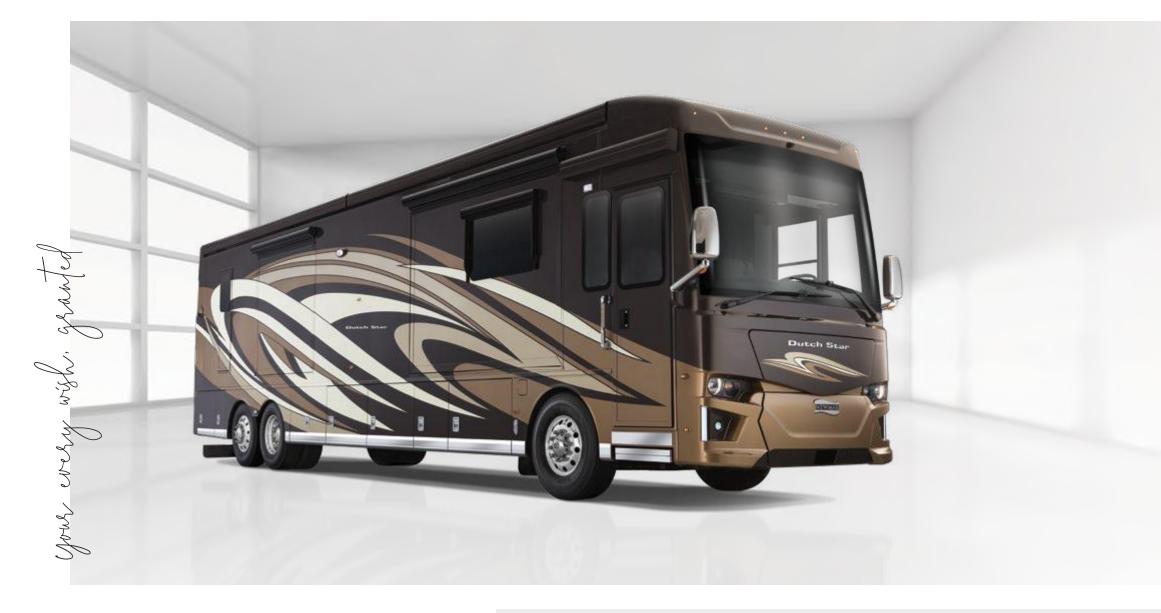

# STYLING with SOUL

Breathe new life into our best-selling model by crafting a diesel motor coach that is bold, modern, and distinct. That was our goal in creating the allnew 2019 Dutch Star, a leading-edge motorhome that raises the bar on its competition. Fresh styling cues include a seamless full-paint grille, angled headlights, and side-mounted LED clearance lights.

# RIDE upon A STAR

The 2019 Dutch Star shines brighter than ever before, sporting a completely redesigned exterior capable of donning one of three all-new versions of our Masterpiece® paint finish. And while 40- and 43-foot floor plans are available with your choice of a Freightliner® chassis with V-Ride® or Spartan® chassis with Safe Haul,<sup>™</sup> every Dutch Star is strengthened by our exclusive STAR Foundation. What's more, power for an optional exterior entertainment center and pullout freezer comes from a Cummins® Quiet Series diesel generator.