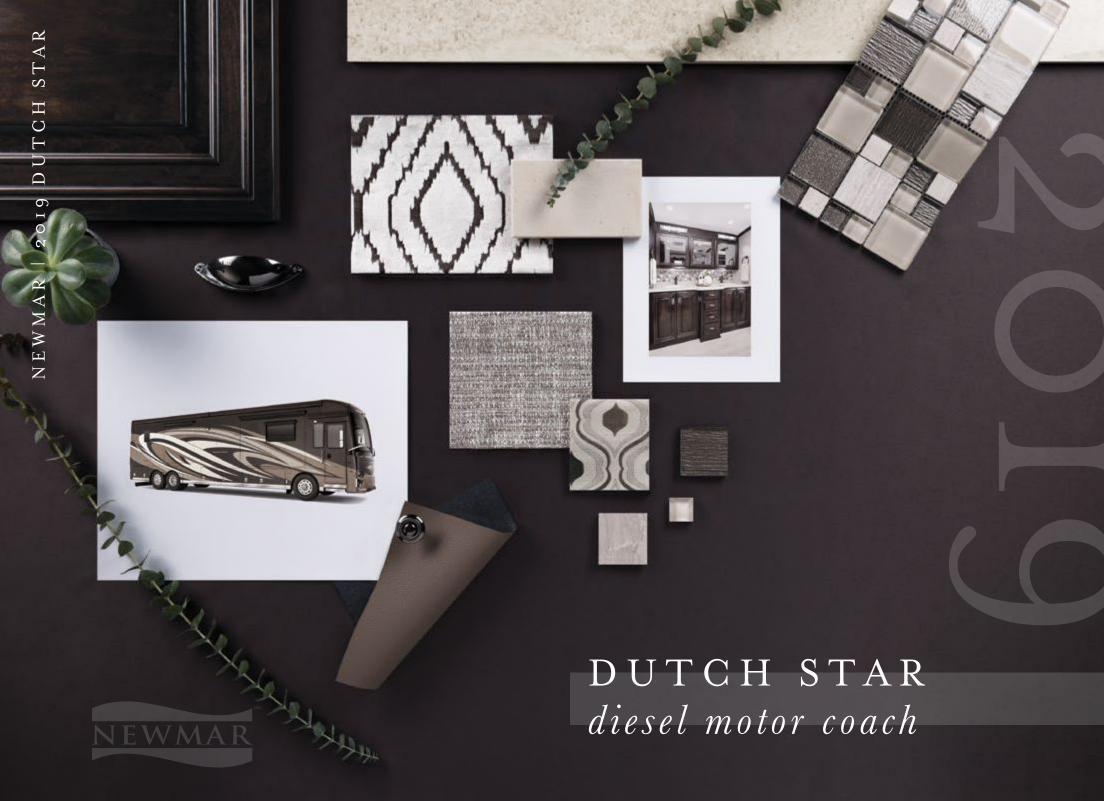

# THE REBIRTH of AN ICON

The subject of an exhaustive transformation, the 2019 Dutch Star is wellappointed and brimming with cosmopolitan influence, from the polished porcelain tile and glass and marble backsplash, to full hardwood window treatments and pocket doors with reeded glass inserts. And for those looking to achieve a deeper, more luxe tone, Sable maple cabinetry with an available high-gloss finish exhibits a dynamic look that is equal parts rich and vibrant.

### THE BEST made BETTER