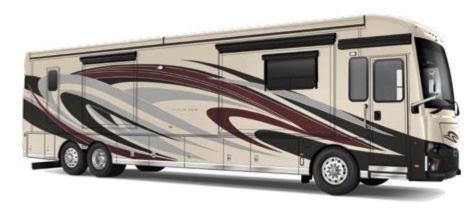

# RIDE upon A STAR

The 2019 Dutch Star shines brighter than ever before, sporting a completely redesigned exterior capable of donning one of three all-new versions of our Masterpiece® paint finish. And while 40- and 43-foot floor plans are available with your choice of a Freightliner® chassis with V-Ride® or Spartan® chassis with Safe Haul,<sup>™</sup> every Dutch Star is strengthened by our exclusive STAR Foundation. What's more, power for an optional exterior entertainment center and pullout freezer comes from a Cummins® Quiet Series diesel generator.

# STYLING with SOUL

Breathe new life into our best-selling model by crafting a diesel motor coach that is bold, modern, and distinct. That was our goal in creating the allnew 2019 Dutch Star, a leading-edge motorhome that raises the bar on its competition. Fresh styling cues include a seamless full-paint grille, angled headlights, and side-mounted LED clearance lights.