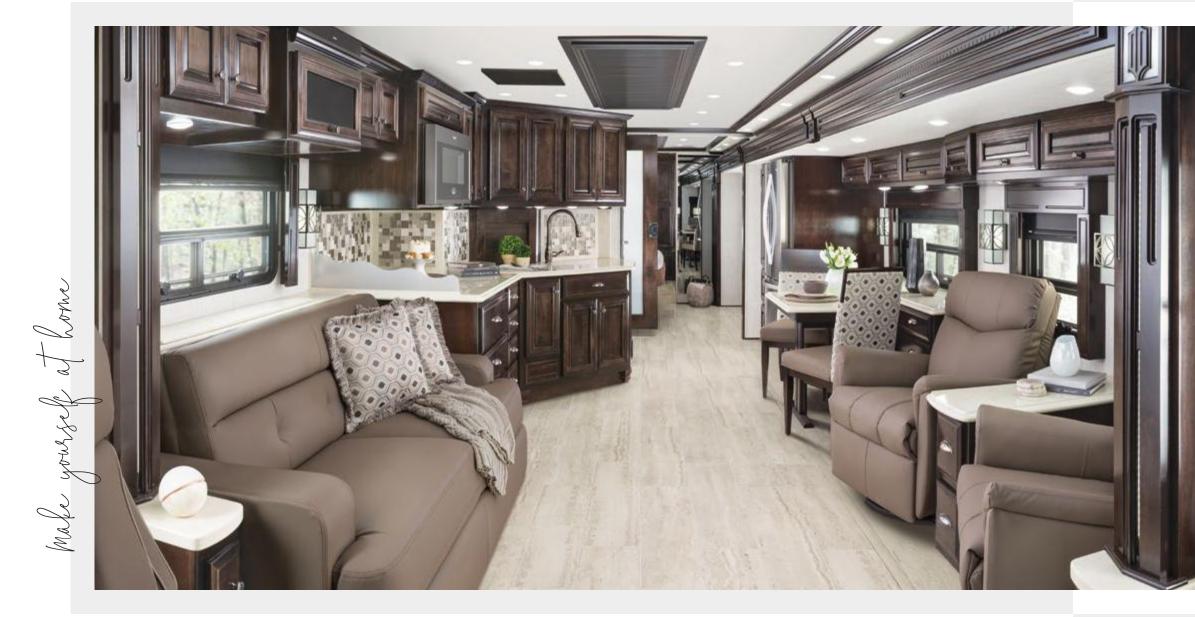

### SO MANY WAYS to RELAX

Set below a carved Feature Ceiling and above porcelain tile floors that extend into each and every slideout, the all-new Dutch Star offers more furniture arrangements than ever before. Take floor plan 4328, which presents a set of recliners that can sit opposite a jackknife or Fold-N-Tumble sofa. Two storage ottomans and a bunk sofa can also be had with select layouts. Either way, you're surrounded by a carved backlit fascia and wide double-pane windows.

RECLINERS AND LAMPSTAND

Porcelain plank tile flooring

Arrive and unwind