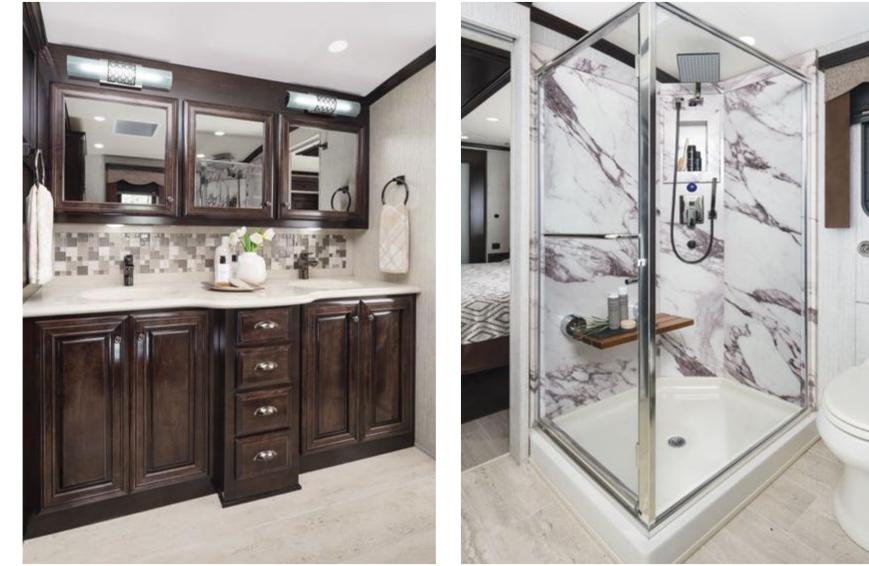

# FORM FUSED with FUNCTION

One of nine bath-and-a-half layouts offered for 2019, floor plan 4328 boasts a storage-packed half-bath equipped with a medicine cabinet and vessel sink. But the master space is where you will find the most indulgent amenities like a raised Cathedral Ceiling and an expansive rear wardrobe with room for an available Whirlpool® washer and dryer. Select floor plans host showers as large as 50"x 34", with all sizes enhanced by maintenancefree walls and a fresh water conservation system.