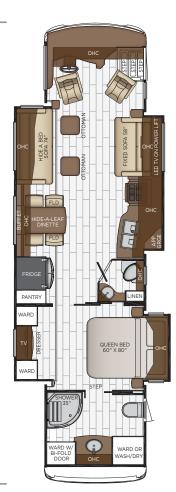

### 4328

| Length              | 43'09"     |
|---------------------|------------|
| Width               | 101.5″     |
| App. Overall Height | 13'00"     |
| Interior Width      | 95.5″      |
| Interior Height     | 83″        |
| Grey Tank           | 65 gal.    |
| Sewage Tank         | 45 gal.    |
| Water Tank          | 105 gal.   |
| Propane Tank        | 22 gal.    |
| Furnace             | 50,000 btu |
|                     |            |

Length: 43′ 09″

| Length              | 43'09"     |
|---------------------|------------|
| Width               | 101.5″     |
| App. Overall Height | 13'00"     |
| Interior Width      | 95.5″      |
| Interior Height     | 83″        |
| Grey Tank           | 65 gal.    |
| Sewage Tank         | 45 gal.    |
| Water Tank          | 105 gal.   |
| Propane Tank        | 22 gal.    |
| Furnace             | 50,000 btu |
|                     |            |