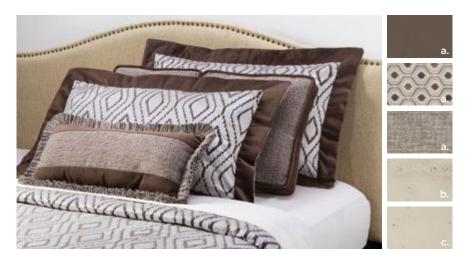

# THE BEST of BOTH WORLDS

Weaving together an elaborate modern design palette with the traditional look provided by handcrafted cabinetry and various hardwood accents, Velocity décor showcases both layered ikat motif and diamond trellis fabric textures. Fabrics mesh gold, alabaster, and graphite accents for a look that blends seamlessly with the rest of the cabin.

Velocity décor.

VELOCITY EXTERIOR Awning Color: Charcoal Tweed

VELOCITY INTERIOR a. Furniture/Fabric b. Flooring c. Counter Top

\*Available in High Gloss or Matte Finish