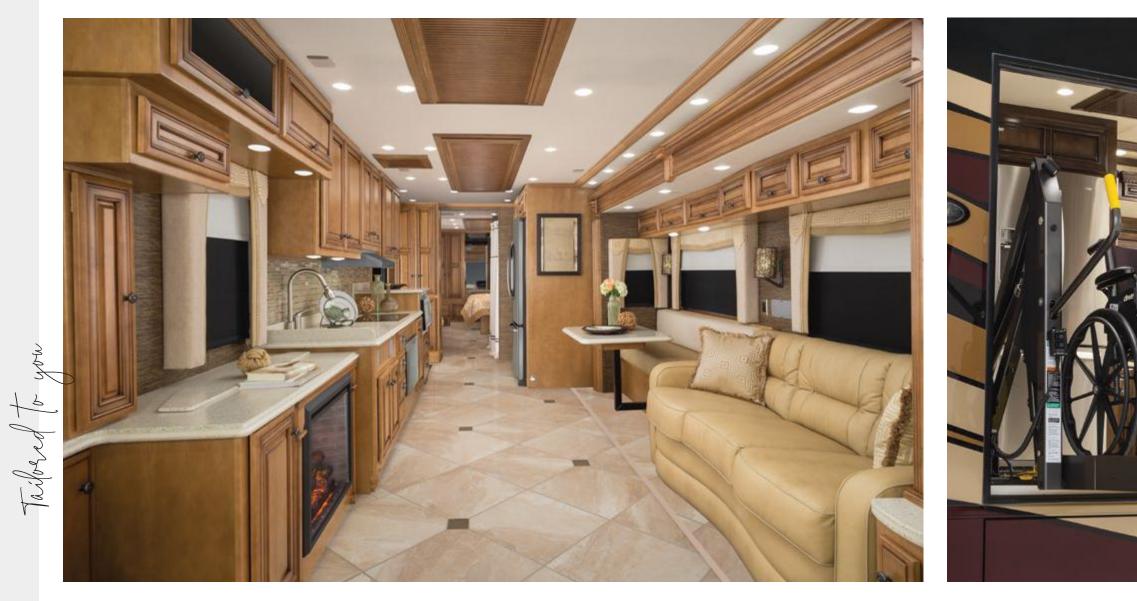

# SATISFY your CRAVING

Hungry to find your dream kitchen? Look no further than floor plan 4328, home of a unique angled galley that hosts a full-size pantry, countertop appliance garage, and a standard Hide-A-Leaf dinette or available desk/dinette combo, as shown. Every Dutch Star features hardwood cabinetry made inhouse, along with a stainless steel double-bowl sink. Standard appliances include a Whirlpool® Frenchdoor refrigerator and a recessed gas cooktop that is upgradable to an induction version, in addition to an optional Fisher & Paykel® dishwasher.

### ROAM without COMPROMISE

With extras like an electric fireplace set below a retractable Sony<sup>®</sup> 4K TV, Ultrafabrics<sup>®</sup>-covered furniture, full-tile slideouts, and an available Fisher & Paykel<sup>®</sup> dishwasher, Dutch Star 4311 solidifies its position as the world's most luxurious fully accessible motor coach. What's more, a standard power-adjustable kitchen table can be positioned in front of bench seat or buffet dinette, while a roll-in shower, lowered switches and appliances, and widened aisleways all come standard.