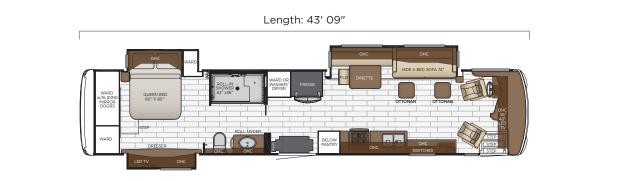

### 4328

| Length              | 43'09"     |
|---------------------|------------|
| Width               | 101.5″     |
| App. Overall Height | 13'00"     |
| Interior Width      | 95.5″      |
| Interior Height     | 83″        |
| Grey Tank           | 65 gal.    |
| Sewage Tank         | 45 gal.    |
| Water Tank          | 105 gal.   |
| Propane Tank        | 22 gal.    |
| Furnace             | 50,000 btu |
|                     |            |

Length: 43′ 09″

| Length              | 43'09"     |
|---------------------|------------|
| Width               | 101.5″     |
| App. Overall Height | 13'00"     |
| Interior Width      | 95.5″      |
| Interior Height     | 83″        |
| Grey Tank           | 65 gal.    |
| Sewage Tank         | 45 gal.    |
| Water Tank          | 105 gal.   |
| Propane Tank        | 22 gal.    |
| Furnace             | 50,000 btu |
|                     |            |

# SATISFY your CRAVING

Hungry to find your dream kitchen? Look no further than floor plan 4328, home of a unique angled galley that hosts a full-size pantry, countertop appliance garage, and a standard Hide-A-Leaf dinette or available desk/dinette combo, as shown. Every Dutch Star features hardwood cabinetry made inhouse, along with a stainless steel double-bowl sink. Standard appliances include a Whirlpool® Frenchdoor refrigerator and a recessed gas cooktop that is upgradable to an induction version, in addition to an optional Fisher & Paykel® dishwasher.

### BRAUNABILITY® POWER LIFT

READY FOR any OCCASION

- Floor plan 4328

Fitted with a full-wall extension on the off-door side, floor plan 4328 is a distinct yet practical layout with plentiful seating and a vast kitchen supplied with extra drawer and pantry storage. The master suite is positioned for privacy, with a reeded-glass pocket door separating the bedroom from the rest of the cabin. In the rear master bath, you will find a 40"x 32" glass-door shower and a full-wall rear wardrobe.