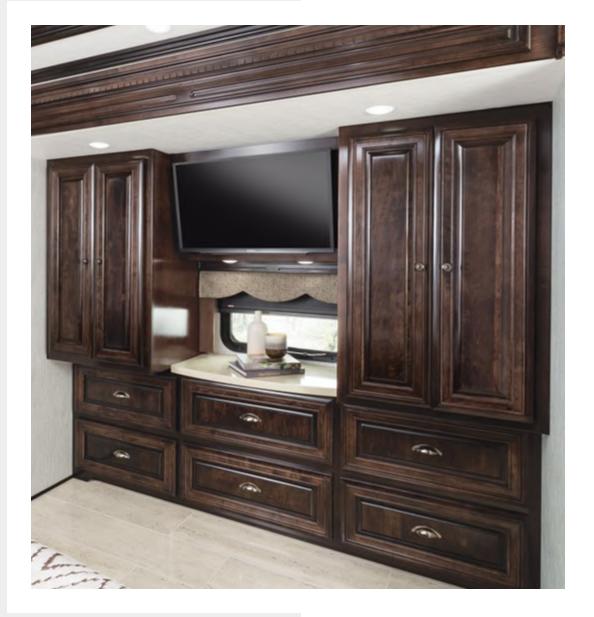

# TO each THEIR OWN

Lavishly appointed and meticulously decorated, the Dutch Star master suite can host a king bed and an available Sleep Number® adjustable mattress, which enables you and yours to select separate comfort settings, while dual nightstands present each of you with extra storage. Select floor plan 4328 to have two shirt wardrobes accompany five hardwood dresser drawers accentuated with raised panels and black chrome handles.