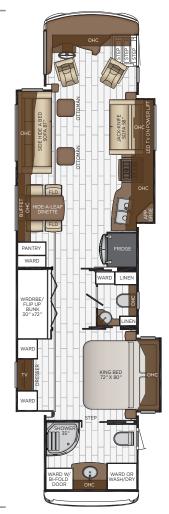

### 4310

| 43'09"     |
|------------|
| 101.5″     |
| 13'00"     |
| 95.5″      |
| 83″        |
| 65 gal.    |
| 45 gal.    |
| 105 gal.   |
| 22 gal.    |
| 85,000 btu |
|            |

Length: 43' 09"

### 4326

| Length              | 43'09"     |
|---------------------|------------|
| Width               | 101.5″     |
| App. Overall Height | 13'00"     |
| Interior Width      | 95.5″      |
| Interior Height     | 83"        |
| Grey Tank           | 65 gal.    |
| Sewage Tank         | 45 gal.    |
| Water Tank          | 105 gal.   |
| Propane Tank        | 22 gal.    |
| Furnace             | 50,000 btu |
|                     |            |