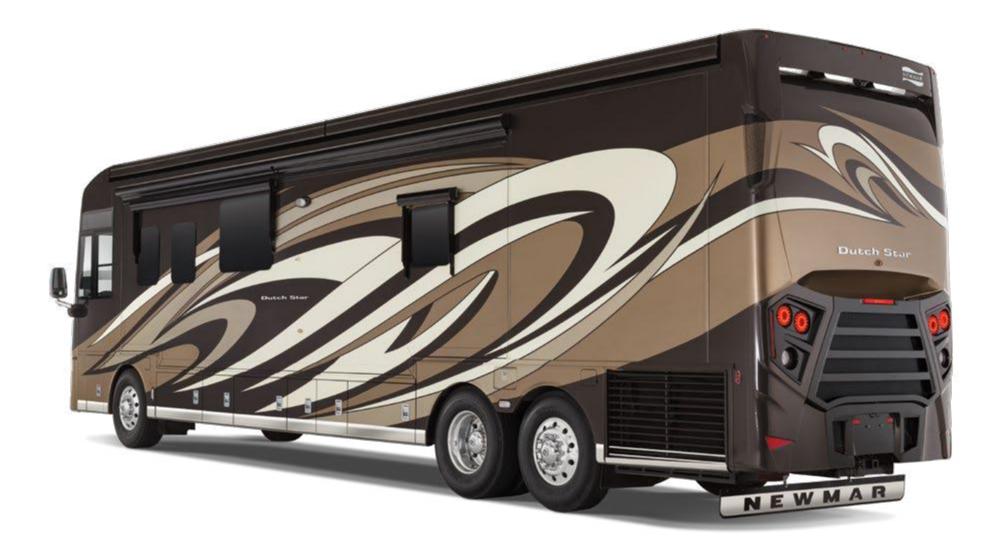

# STYLING with SOUL

Breathe new life into our best-selling model by crafting a diesel motor coach that is bold, modern, and distinct. That was our goal in creating the allnew 2019 Dutch Star, a leading-edge motorhome that raises the bar on its competition. Fresh styling cues include a seamless full-paint grille, angled headlights, and side-mounted LED clearance lights.

# RIDE upon A STAR

The 2019 Dutch Star shines brighter than ever before, sporting a completely redesigned exterior capable of donning one of three all-new versions of our Masterpiece® paint finish. And while 40- and 43-foot floor plans are available with your choice of a Freightliner® chassis with V-Ride® or Spartan® chassis with Safe Haul,<sup>™</sup> every Dutch Star is strengthened by our exclusive STAR Foundation. What's more, power for an optional exterior entertainment center and pullout freezer comes from a Cummins® Quiet Series diesel generator.