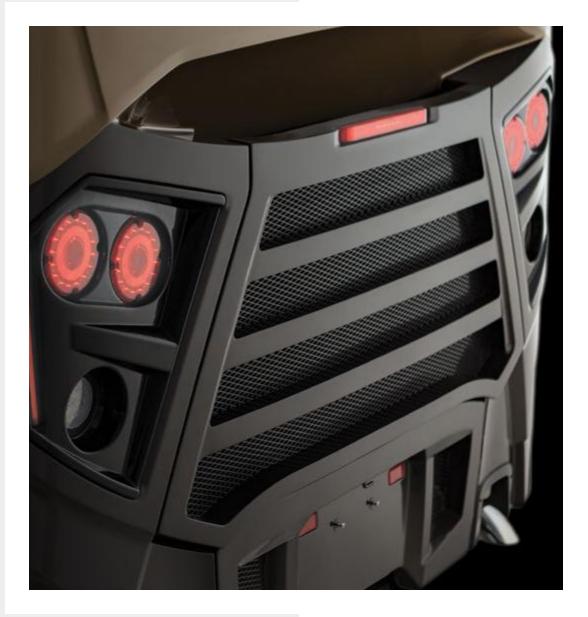

h of you with extra storage. Select floor plan 4328 to have two shirt wardrobes accompany five hardwood dresser drawers accentuated with raised panels and black chrome handles.

#### LED TV WITH BLU-RAY PLAYER



SPACIOUS TWIN VANITY

Refreshingly graceful

# FORM FUSED with FUNCTION

One of nine bath-and-a-half layouts offered for 2019, floor plan 4328 boasts a storage-packed half-bath equipped with a medicine cabinet and vessel sink. But the master space is where you will find the most indulgent amenities like a raised Cathedral Ceiling and an expansive rear wardrobe with room for an available Whirlpool® washer and dryer. Select floor plans host showers as large as 50"x 34", with all sizes enhanced by maintenancefree walls and a fresh water conservation system.





ma Genfold to stand



# STYLING with SOUL

Breathe new life into our best-selling model by crafting a diesel motor coach that is bold, modern, and distinct. That was our goal in creating the allnew 2019 Dutch Star, a leading-edge motorhome that raises the bar on its competition. Fresh styling cues include a seamless full-paint grille, angled headlights, and side-mounted LED clearance lights.

### LED TAILLIGHTS

evad Jutch Sta Take

# RIDE upon A STAR

The 2019 Dutch Star shines brighter than ever before, sporting a completely redesigned exterior capable of donning one of three all-new versions of our Masterpiece® paint finish. And while 40- and 43-foot floor plans are available with your choice of a Freightliner® chassis with V-Ride® or Spartan® chassis with Safe Haul,<sup>™</sup> every Dutch Star is strengt