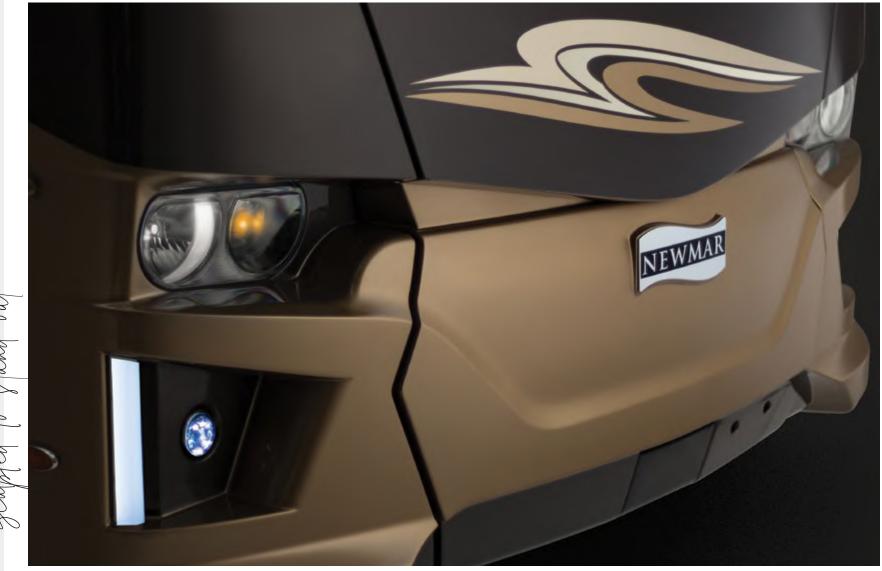

# STYLING with SOUL

Breathe new life into our best-selling model by crafting a diesel motor coach that is bold, modern, and distinct. That was our goal in creating the allnew 2019 Dutch Star, a leading-edge motorhome that raises the bar on its competition. Fresh styling cues include a seamless full-paint grille, angled headlights, and side-mounted LED clearance lights.

# RIDE upon A STAR

The 2019 Dutch Star shines brighter than ever before, sporting a completely redesigned exterior capable of donning one of three all-new versions of our Masterpiece® paint finish. And while 40- and 43-foot floor plans are available with your choice of a Freightliner® chassis with V-Ride® or Spartan® chassis with Safe Haul,<sup>™</sup> every Dutch Star is strengthened by our exclusive STAR Foundation. What's more, power for an optional exterior entertainment center and pullout freezer comes from a Cummins® Quiet Series diesel generator.