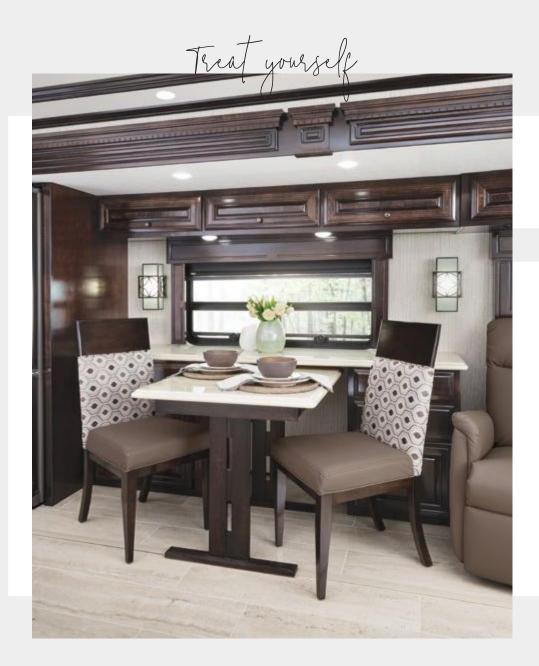

# SATISFY your CRAVING

Hungry to find your dream kitchen? Look no further than floor plan 4328, home of a unique angled galley that hosts a full-size pantry, countertop appliance garage, and a standard Hide-A-Leaf dinette or available desk/dinette combo, as shown. Every Dutch Star features hardwood cabinetry made inhouse, along with a stainless steel double-bowl sink. Standard appliances include a Whirlpool® Frenchdoor refrigerator and a recessed gas cooktop that is upgradable to an induction version, in addition to an optional Fisher & Paykel® dishwasher.