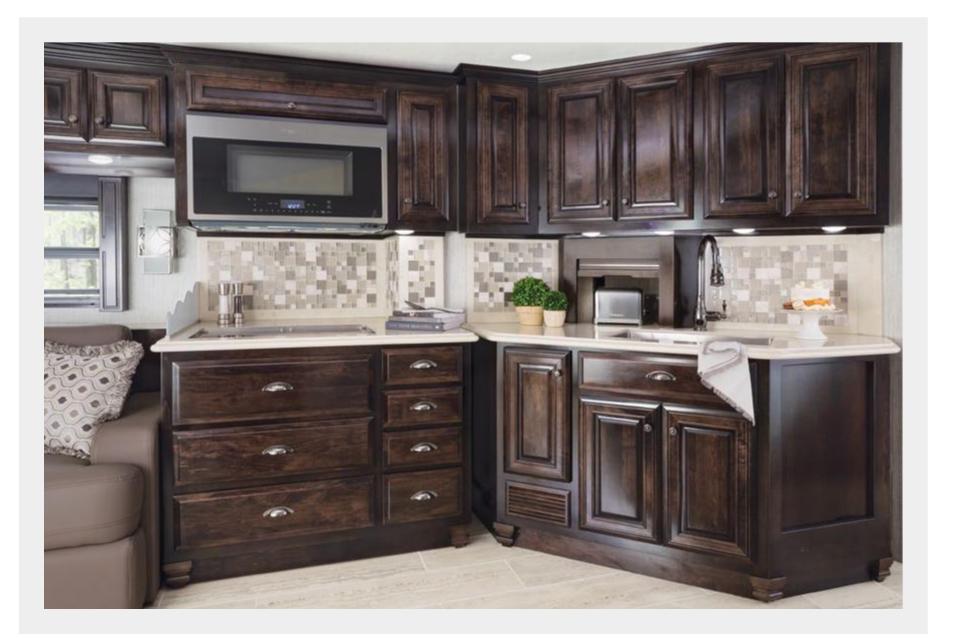

# SATISFY your CRAVING

Hungry to find your dream kitchen? Look no further than floor plan 4328, home of a unique angled galley that hosts a full-size pantry, countertop appliance garage, and a standard Hide-A-Leaf dinette or available desk/dinette combo, as shown. Every Dutch Star features hardwood cabinetry made inhouse, along with a stainless steel double-bowl sink. Standard appliances include a Whirlpool® Frenchdoor refrigerator and a recessed gas cooktop that is upgradable to an induction version, in addition to an optional Fisher & Paykel® dishwasher.