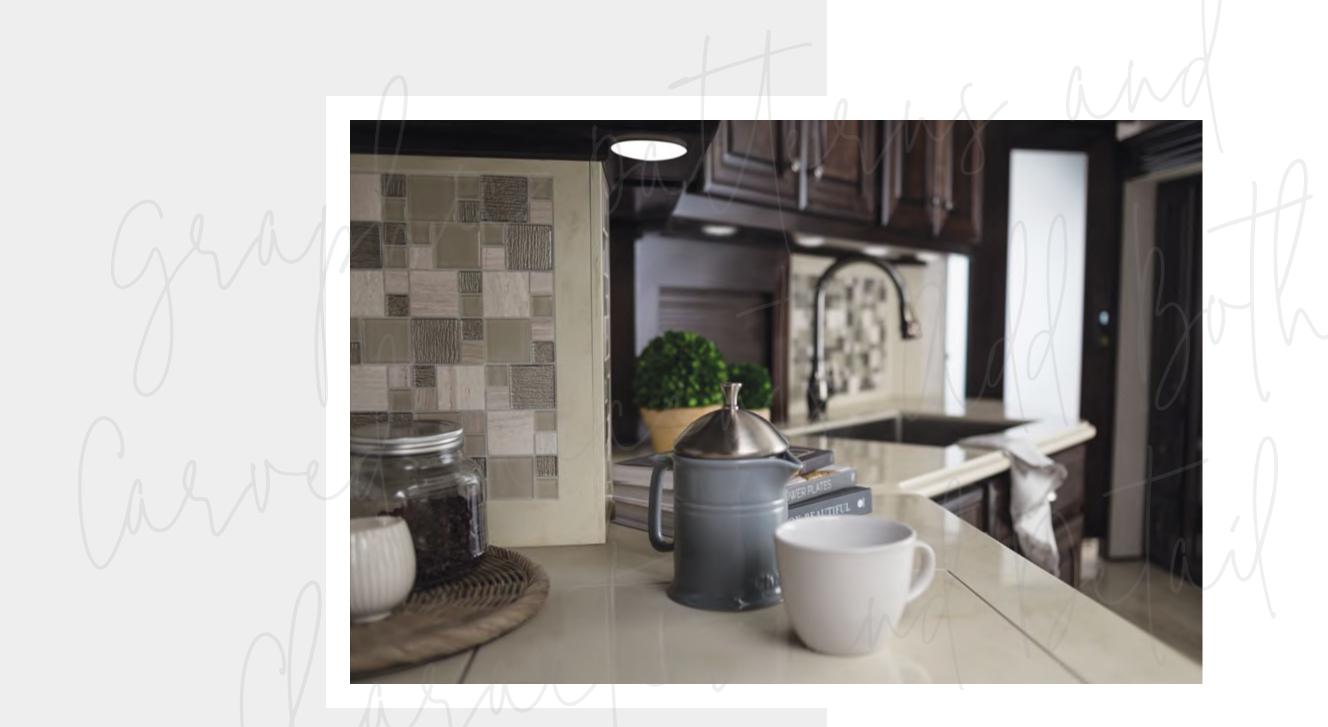

# SATISFY your CRAVING

Hungry to find your dream kitchen? Look no further than floor plan 4328, home of a unique angled galley that hosts a full-size pantry, countertop appliance garage, and a standard Hide-A-Leaf dinette or available desk/dinette combo, as shown. Every Dutch Star features hardwood cabinetry made inhouse, along with a stainless steel double-bowl sink. Standard appliances include a Whirlpool® Frenchdoor refrigerator and a recessed gas cooktop that is upgradable to an induction version, in addition to an optional Fisher & Paykel® dishwasher.