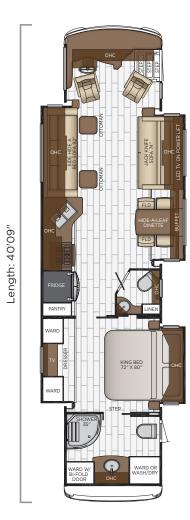

### 4018

| Length              | 40'09"     |
|---------------------|------------|
| Width               | 101.5″     |
| App. Overall Height | 13'00"     |
| Interior Width      | 95.5″      |
| Interior Height     | 83"        |
| Grey Tank           | 65 gal.    |
| Sewage Tank         | 45 gal.    |
| Water Tank          | 105 gal.   |
| Propane Tank        | 22 gal.    |
| Furnace             | 50,000 btu |
|                     |            |

# Length: 40'09"