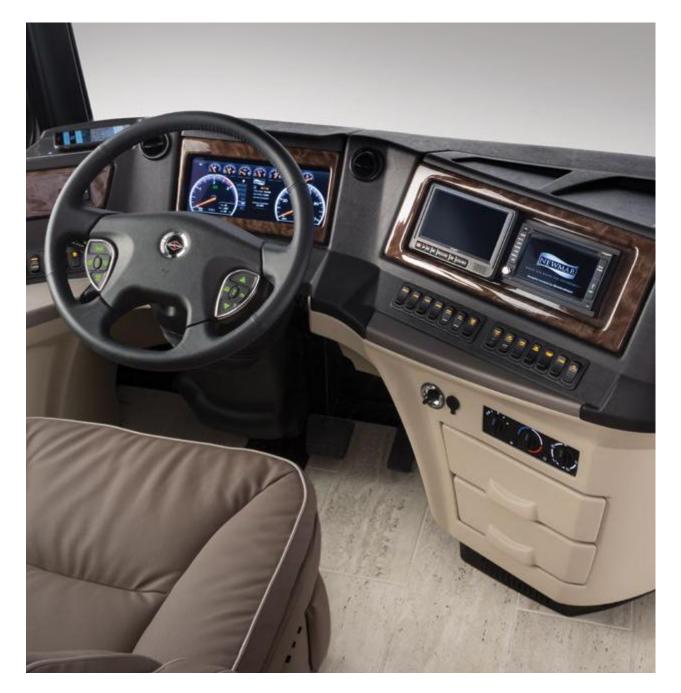

# EMBRACE the STAR TREATMENT

Wrapped in the same Ultrafabrics<sup>®</sup> surfaces found throughout the cabin, Dutch Star grants you poweradjustable captain's chairs, including a queen-sized passenger seat. Inches away, a modern cockpit houses a digital instrument panel and wireless charging pad, while Rand McNally<sup>®</sup> navigation and a 360-degree camera system are available to join a standard side and rearview display. In the living area, you will find either a retractable or overhead-mounted Sony<sup>®</sup> 4K TV with a Blu-ray player and Bose<sup>®</sup> soundbar.