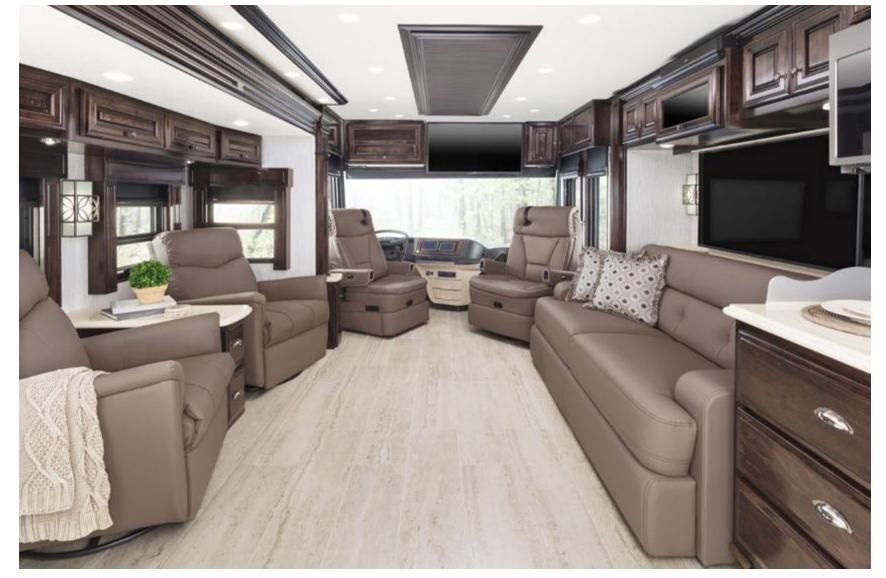

### SO MANY WAYS to RELAX

Set below a carved Feature Ceiling and above porcelain tile floors that extend into each and every slideout, the all-new Dutch Star offers more furniture arrangements than ever before. Take floor plan 4328, which presents a set of recliners that can sit opposite a jackknife or Fold-N-Tumble sofa. Two storage ottomans and a bunk sofa can also be had with select layouts. Either way, you're surrounded by a carved backlit fascia and wide double-pane windows.

RECLINERS AND LAMPSTAND

Porcelain plank tile flooring

Arrive and unwind