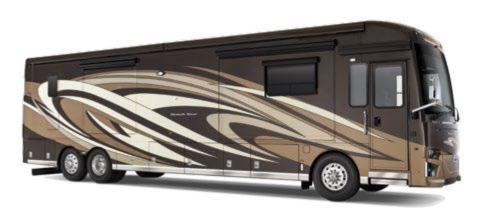

s pocket door separating the bedroom from the rest of the cabin. In the rear master bath, you will find a 40"x 32" glass-door shower and a full-wall rear wardrobe.

# THE BEST of BOTH WORLDS

Weaving together an elaborate modern design palette with the traditional look provided by handcrafted cabinetry and various hardwood accents, Velocity décor showcases both layered ikat motif and diamond trellis fabric textures. Fabrics mesh gold, alabaster, and graphite accents for a look that blends seamlessly with the rest of the cabin.

Velocity décor.

# EXTERIOR and INTERIOR DÉCOR



COBBLESTONE EXTERIOR
Awning Color: Charcoal Tweed



a. Furniture/Fabric b. Flooring c. Counter Top



SEAPEARL INTERIOR a. Furniture/Fabric b. Flooring c. Counter Top



SEAPEARL EXTERIOR Awning Color: Linen Tweed



VELOCITY EXTERIOR Awning Color: Charcoal Tweed





VELOCITY INTERIOR a. Furniture/Fabric b. Flooring c. Counter Top









\*Available in High Gloss or Matte Finish

# DUTCH STAR



Length: 37' 11"

| 3717            |             |         |
|-----------------|-------------|---------|
| Length          | 37'11"      |         |
| Width           | 101.5″      |         |
| App. Overall He | ight 12'10" | 37' 11" |
| Interior Width  | 95.5″       | 37'     |
| Interior Height | 83″         | -ength: |
| Grey Tank       | 65 gal.     | Len     |
| Sewage Tank     | 45 gal.     |         |
| Water Tank      | 105 gal.    |         |
| Propane Tank    | 22 gal.     |         |
| Furnace         | 50,000 btu  |         |
|                 |             |         |



### 3736

| Length