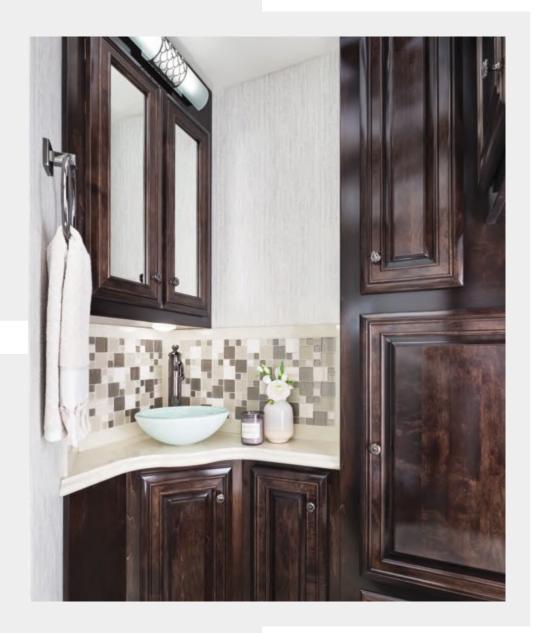

# FORM FUSED with FUNCTION

One of nine bath-and-a-half layouts offered for 2019, floor plan 4328 boasts a storage-packed half-bath equipped with a medicine cabinet and vessel sink. But the master space is where you will find the most indulgent amenities like a raised Cathedral Ceiling and an expansive rear wardrobe with room for an available Whirlpool® washer and dryer. Select floor plans host showers as large as 50"x 34", with all sizes enhanced by maintenancefree walls and a fresh water conservation system.