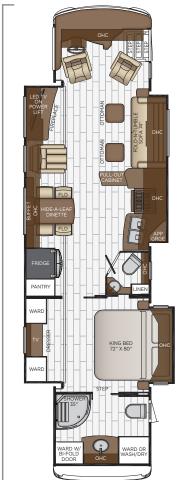

### 4326

| Length              | 43'09"     |
|---------------------|------------|
| Width               | 101.5″     |
| App. Overall Height | 13'00"     |
| Interior Width      | 95.5″      |
| Interior Height     | 83"        |
| Grey Tank           | 65 gal.    |
| Sewage Tank         | 45 gal.    |
| Water Tank          | 105 gal.   |
| Propane Tank        | 22 gal.    |
| Furnace             | 50,000 btu |
|                     |            |