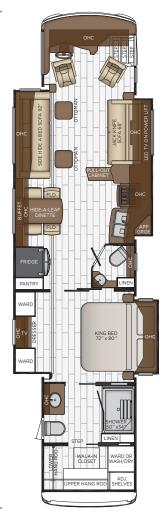

### ROAM without COMPROMISE

With extras like an electric fireplace set below a retractable Sony<sup>®</sup> 4K TV, Ultrafabrics<sup>®</sup>-covered furniture, full-tile slideouts, and an available Fisher & Paykel<sup>®</sup> dishwasher, Dutch Star 4311 solidifies its position as the world's most luxurious fully accessible motor coach. What's more, a standard power-adjustable kitchen table can be positioned in front of bench seat or buffet dinette, while a roll-in shower, lowered switches and appliances, and widened aisleways all come standard.

| 4311                |        |              |            |
|---------------------|--------|--------------|------------|
| Length              | 43'09" | Grey Tank    | 65 gal.    |
| Width               | 101.5″ | Sewage Tank  | 45 gal.    |
| App. Overall Height | 13'00" | Water Tank   | 105 gal.   |
| Interior Width      | 95.5″  | Propane Tank | 22 gal.    |
| Interior Height     | 83″    | Furnace      | 50,000 btu |