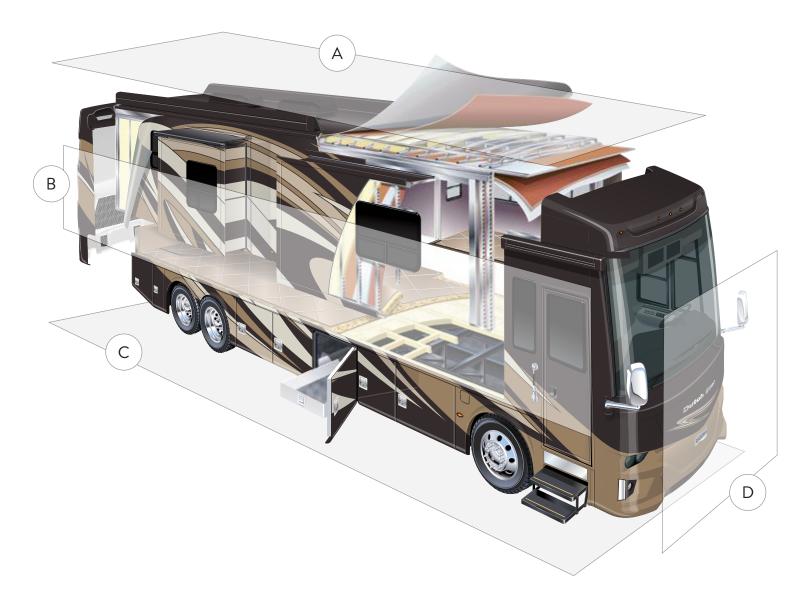

# QUALITY YOU CAN FEEL

Like a fine home, the 2019 Dutch Star is framed 16 inches on center, and is covered by a fiberglass roof with walkable decking and an integrated gutter rail.