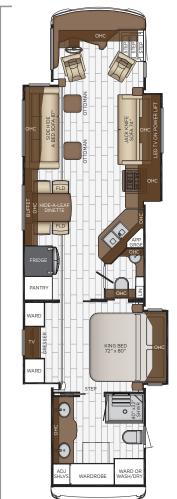

Floor plan 4328 with Velocity décor

### SO MANY WAYS to RELAX

Set below a carved Feature Ceiling and above porcelain tile floors that extend into each and every slideout, the all-new Dutch Star offers more furniture arrangements than ever before. Take floor plan 4328, which presents a set of recliners that can sit opposite a jackknife or Fold-N-Tumble sofa. Two storage ottomans and a bunk sofa can also be had with select layouts. Either way, you're surrounded by a carved backlit fascia and wide double-pane windows.

# SATISFY your CRAVING

Hungry to find your dream kitchen? Look no further than floor plan 4328, home of a unique angled galley that hosts a full-size pantry, countertop appliance garage, and a standard Hide-A-Leaf dinette or available desk/dinette combo, as shown. Every Dutch Star features hardwood cabinetry made inhouse, along with a stainless steel double-bowl sink. Standard appliances include a Whirlpool® Frenchdoor refrigerator and a recessed gas cooktop that is upgradable to an induction version, in addition to an optional Fisher & Paykel® dishwasher.

# TO each THEIR OWN

Lavishly appointed and meticulously decorated, the Dutch Star master suite can host a king bed and an available Sleep Number® adjustable mattress, which enables you and yours to select separate comfort settings, while dual nightstands present each of you with extra storage. Select floor plan 4328 to have two shirt wardrobes accompany five hardwood dresser drawers accentuated with raised panels and black chrome handles.

### BRAUNABILITY® POWER LIFT

READY FOR any OCCASION

- Floor plan 4328

Fitted with a full-wall extension on the off-door side, floor plan 4328 is a distinct yet practical layout with plentiful seating and a vast kitchen supplied with extra drawer and pantry storage. The master suite is positioned for privacy, with a reeded-glass pocket door separating the bedroom from the rest of the cabin. In the rear master bath, you will find a 40"x 32" glass-door shower and a full-wall rear wardrobe.

### 4328

| Length              | 43'09"     |
|---------------------|------------|
| Width               | 101.5″     |
| App. Overall Height | 13'00"     |
| Interior Width      | 95.5″      |
| Interior Height     | 83″        |
| Grey Tank           | 65 gal.    |
| Sewage Tank         | 45 gal.    |
| Water Tank          | 105 gal.   |
| Propane Tank        | 22 gal.    |
| Furnace             | 50,000 btu |
|                     |            |