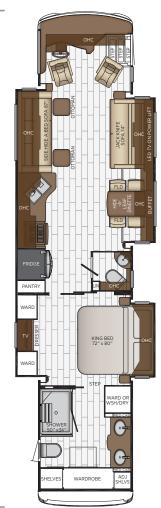

Floor plan 4328 with Velocity décor

### SO MANY WAYS to RELAX

Set below a carved Feature Ceiling and above porcelain tile floors that extend into each and every slideout, the all-new Dutch Star offers more furniture arrangements than ever before. Take floor plan 4328, which presents a set of recliners that can sit opposite a jackknife or Fold-N-Tumble sofa. Two storage ottomans and a bunk sofa can also be had with select layouts. Either way, you're surrounded by a carved backlit fascia and wide double-pane windows.

# SATISFY your CRAVING

Hungry to find your dream kitchen? Look no further than floor plan 4328, home of a unique angled galley that hosts a full-size pantry, countertop appliance garage, and a standard Hide-A-Leaf dinette or available desk/dinette combo, as shown. Every Dutch Star features hardwood cabinetry made inhouse, along with a stainless steel double-bowl sink. Standard appliances include a Whirlpool® Frenchdoor refrigerator and a recessed gas cooktop that is upgradable to an induction version, in addition to an optional Fisher & Paykel® dishwasher.

# TO each THEIR OWN

Lavishly appointed and meticulously decorated, the Dutch Star master suite can host a king bed and an available Sleep Number® adjustable mattress, which enables you and yours to select separate comfort settings, while dual nightstands present each of you with extra storage. Select floor plan 4328 to have two shirt wardrobes accompany five hardwood dresser drawers accentuated with raised panels and black chrome handles.

# FORM FUSED with FUNCTION

One of nine bath-and-a-half layouts offered for 2019, floor plan 4328 boasts a storage-packed half-bath equipped with a medicine cabinet and vessel sink. But the master space is where you will find the most indulgent amenities like a raised Cathedral Ceiling and an expansive rear wardrobe with room for an available Whirlpool® washer and dryer. Select floor plans host showers as large as 50"x 34", with all sizes enhanced by maintenancefree walls and a fresh water conservation system.

### BRAUNABILITY® POWER LIFT

READY FOR any OCCASION

- Floor plan 4328

Fitted with a full-wall extension on the off-door side, floor plan 4328 is a distinct yet practical layout with plentiful seating and a vast kitchen supplied with extra drawer and pantry storage. The master suite is positioned for privacy, with a reeded-glass pocket door separating the bedroom from the rest of the cabin. In the rear master bath, you will find a 40"x 32" glass-door shower and a full-wall rear wardrobe.