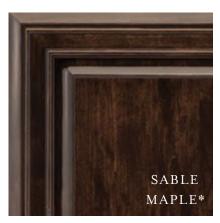

# THE REBIRTH of AN ICON

The subject of an exhaustive transformation, the 2019 Dutch Star is wellappointed and brimming with cosmopolitan influence, from the polished porcelain tile and glass and marble backsplash, to full hardwood window treatments and pocket doors with reeded glass inserts. And for those looking to achieve a deeper, more luxe tone, Sable maple cabinetry with an available high-gloss finish exhibits a dynamic look that is equal parts rich and vibrant.

#### SABLE MAPLE HIGH-GLOSS HARDWOOD CABINETRY