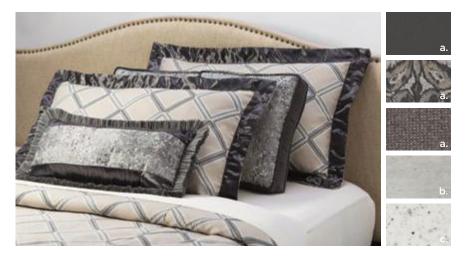

# THE BEST of BOTH WORLDS

Weaving together an elaborate modern design palette with the traditional look provided by handcrafted cabinetry and various hardwood accents, Velocity décor showcases both layered ikat motif and diamond trellis fabric textures. Fabrics mesh gold, alabaster, and graphite accents for a look that blends seamlessly with the rest of the cabin.

Velocity décor.

VELOCITY EXTERIOR Awning Color: Charcoal Tweed

VELOCITY INTERIOR a. Furniture/Fabric b. Flooring c. Counter Top

\*Available in High Gloss or Matte Finish