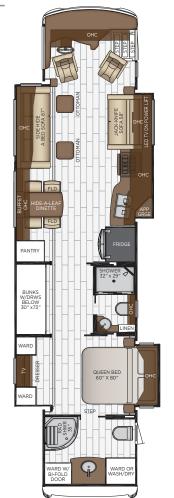

# FLOOR PLANS

### 4018

| Length              | 40'09"     |
|---------------------|------------|
| Width               | 101.5″     |
| App. Overall Height | 13'00"     |
| Interior Width      | 95.5″      |
| Interior Height     | 83"        |
| Grey Tank           | 65 gal.    |
| Sewage Tank         | 45 gal.    |
| Water Tank          | 105 gal.   |
| Propane Tank        | 22 gal.    |
| Furnace             | 50,000 btu |
|                     |            |