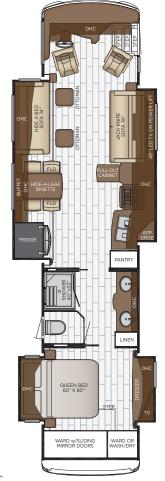

### 4363

| Length              | 43'09"     |
|---------------------|------------|
| Width               | 101.5″     |
| App. Overall Height | 13'00"     |
| Interior Width      | 95.5″      |
| Interior Height     | 83″        |
| Grey Tank           | 65 gal.    |
| Sewage Tank         | 45 gal.    |
| Water Tank          | 105 gal.   |
| Propane Tank        | 22 gal.    |
| Furnace             | 50,000 btu |
|                     |            |

Length: 43' 09"