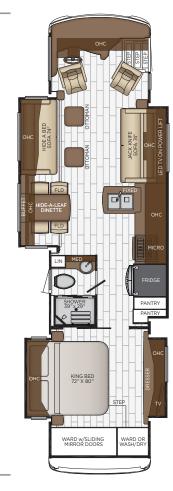

Floor plan 4328 with Velocity décor

# SATISFY your CRAVING

Hungry to find your dream kitchen? Look no further than floor plan 4328, home of a unique angled galley that hosts a full-size pantry, countertop appliance garage, and a standard Hide-A-Leaf dinette or available desk/dinette combo, as shown. Every Dutch Star features hardwood cabinetry made inhouse, along with a stainless steel double-bowl sink. Standard appliances include a Whirlpool® Frenchdoor refrigerator and a recessed gas cooktop that is upgradable to an induction version, in addition to an optional Fisher & Paykel® dishwasher.

# TO each THEIR OWN

Lavishly appointed and meticulously decorated, the Dutch Star master suite can host a king bed and an available Sleep Number® adjustable mattress, which enables you and yours to select separate comfort settings, while dual nightstands present each of you with extra storage. Select floor plan 4328 to have two shirt wardrobes accompany five hardwood dresser drawers accentuated with raised panels and black chrome handles.

### BRAUNABILITY® POWER LIFT

READY FOR any OCCASION

- Floor plan 4328

Fitted with a full-wall extension on the off-door side, floor plan 4328 is a distinct yet practical layout with plentiful seating and a vast kitchen supplied with extra drawer and pantry storage. The master suite is positioned for privacy, with a reeded-glass pocket door separating the bedroom from the rest of the cabin. In the rear master bath, you will find a 40"x 32" glass-door shower and a full-wall rear wardrobe.

### 4328

| Length              | 43'09"     |
|---------------------|------------|
| Width               | 101.5″     |
| App. Overall Height | 13'00"     |
| Interior Width      | 95.5″      |
| Interior Height     | 83″        |
| Grey Tank           | 65 gal.    |
| Sewage Tank         | 45 gal.    |
| Water Tank          | 105 gal.   |
| Propane Tank        | 22 gal.    |
| Furnace             | 50,000 btu |
|                     |            |