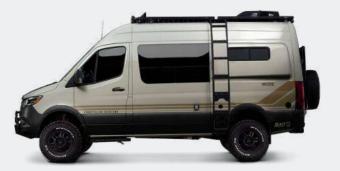

- Available in Mercedes-Benz® Blue Gray or Stone Gray
- For those who want to go out of this world!
  - ♦ Getting dark? No problem with the KC HiLiTES® 360° Lighting Package.
  - ♦ Crush every type of terrain with the Agile Off Road Ride Improvement Package.
  - Includes the Flarespace Tenzing Trailhead Brushguard, On-Board Air Compressor with Front & Rear Air Chucks, and Matte Black Beast Wheels with All-Terrain Tires
  - New in 2024: Upgraded ladder, running boards, and storage box from our good friends at Owl Vans, plus the new MODEular soft goods for interior storage