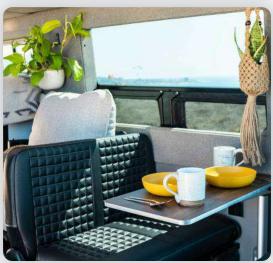

## HERE'S WHY YOU'LL LOVE OUR MODE

- Take the whole crew with you: enough seatbelts for you + three passengers.
- Stay comfortable all day long: Enjoy up to 12 hours of air conditioning with the mighty M-Power System. This system also powers 21 other ports and outlets so you can cook breakfast, work remotely, or charge whatever you need.
- Modular furniture to fit your lifestyle: The GrooveLounge™ convertible sleeper sofa can be a twin bed, a couch, seating for four, a place to strap in your baby's car seat, and so much more.
- Yes, this 20-ft van has a bathroom you just can't see it. Our HALO™ shower system folds up into a cabinet, and the portable cassette toilet is stowed in the FlexSpace under the GrooveLounge.
- Sleep sideways = more living space. The Dreamweaver™ bed also folds up into the wall, so you can stand tall in your garage space when you're not using it.
- Let the breeze in and keep the bugs out with our exclusive Storyteller bug screens.