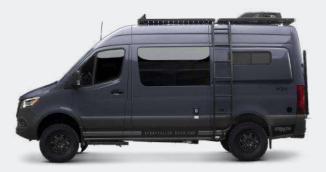

Available in Mercedes-Benz<sup>®</sup>

Arctic White or Pebble Gray

The ultimate yet simple getaway vehicle for

those seeking a more adventurous life

- Available in Mercedes-Benz® Tenorite Gray
- For those who want to fly under the radar
  - The only van in our lineup with "stealthy" branding, so you can boondock anywhere while staying lowkey
  - Carry a spare tire, bicycle, a storage box, or almost anything else with the versatile nVader rear door racks