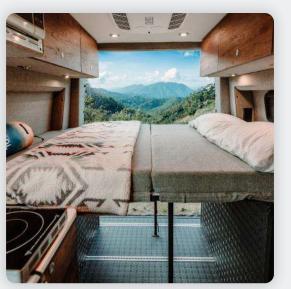

## HERE'S WHY YOU'LL LOVE OUR MODE

- Take the whole crew with you: enough seatbelts for you + three passengers.
- Stay comfortable all day long: Enjoy up to 12 hours of air conditioning with the mighty M-Power System. This system also powers 21 other ports and outlets so you can cook breakfast, work remotely, or charge whatever you need.
- Modular furniture to fit your lifestyle: The GrooveLounge™ convertible sleeper sofa can be a twin bed, a couch, seating for four, a place to strap in your baby's car seat, and so much more.
- Yes, this 20-ft van has a bathroom you just can't see it. Our HALO™ shower system folds up into a cabinet, and the portable cassette toilet is stowed in the FlexSpace under the GrooveLounge.
- Sleep sideways = more living space. The Dreamweaver™ bed also folds up into the wall, so you can stand tall in your garage space when you're not using it.
- Let the breeze in and keep the bugs out with our exclusive Storyteller bug screens.