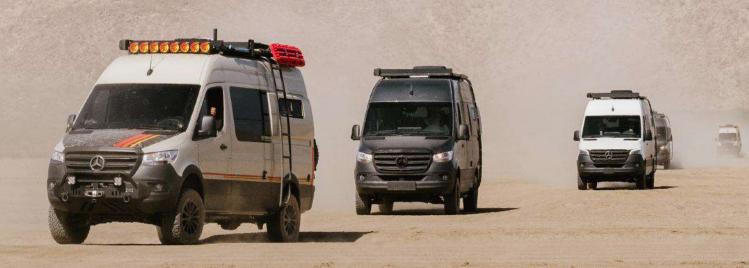

- Available in Mercedes-Benz® Blue Gray or Stone Gray
- For those who want to go out of this world!
  - ♦ Getting dark? No problem with the KC HiLiTES® 360° Lighting Package.
  - ♦ Crush every type of terrain with the Agile Off Road Ride Improvement Package.
  - Includes the Flarespace Tenzing Trailhead Brushguard, On-Board Air Compressor with Front & Rear Air Chucks, and Matte Black Beast Wheels with All-Terrain Tires
  - New in 2024: Upgraded ladder, running boards, and storage box from our good friends at Owl Vans, plus the new MODEular soft goods for interior storage