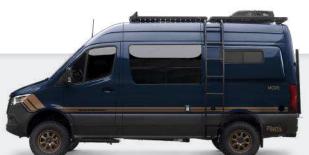

- Available in Mercedes-Benz® Selenite Grey or Cavansite Blue
  - NEW FOR 2024: This is the first ever
  - Carry a spare tire, bicycle, a storage box, or almost anything else with the versatile

- Storyteller built in Mercedes-Benz® Cavansite Blue and an all-new graphics package!
- nVader rear door racks