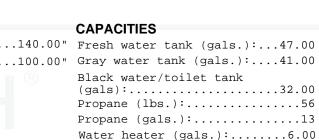

|    | WARD                                  | OHC<br>60° x 74°<br>QUEEN BED<br>TV OPTION<br>CABINET WARD | 30" x 36"<br>SHOWER     |
|----|---------------------------------------|------------------------------------------------------------|-------------------------|
| ÎĿ |                                       |                                                            | 15 CU.<br>FRID<br>OPTIO |
|    | DIMENSION<br>Exterior h<br>Exterior w | eight:                                                     |                         |
|    | Tire size                             | (front):<br>(mid):<br>(rear):                              | LT22                    |