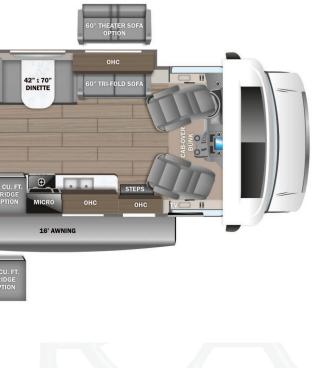

|    | WARD                                  | OHC<br>60° x 74°<br>QUEEN BED<br>TV OPTION<br>CABINET WARD | 30" x 36"<br>SHOWER     |
|----|---------------------------------------|------------------------------------------------------------|-------------------------|
| ÎĿ |                                       |                                                            | 15 CU.<br>FRID<br>OPTIO |
|    | DIMENSION<br>Exterior h<br>Exterior w | eight:                                                     |                         |
|    | Tire size                             | (front):<br>(mid):<br>(rear):                              | LT22                    |