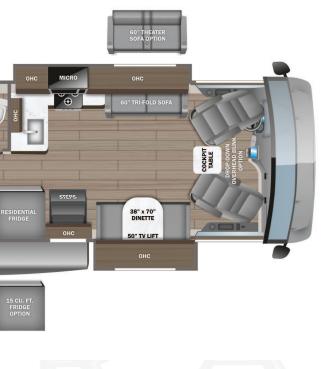

## MN208173

| Floorplans, | features a | and specific | cations | are su | bje |
|-------------|------------|--------------|---------|--------|-----|