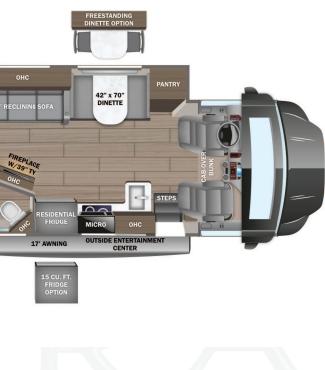

| Standard Equipment                                                                                                                                                                                                                                                                                                                                                                                                                                                                                                                                                                                                                                                                                                                                                                                                                                                                                                                                                                                                                                                                                                                                                                                                                                                                                                                                                                                                                                                                                                                                                                                                                                                                                                                                                                                                                                                                                                                                                                     |                                                                                                                                                                                                                                                                                                                                                                                                                                                                                                                                                                                                                                                                                                                                                                                                                                                                                                                                                                                                                                                                                                                                                                                                                                                                                                                                                                                                                                                                                                                                                                                                                                                                                                                                                                                                                                                                                                                            | Optional Equipment                                                                                                                                                                                                                                                                                                                           |                                                                                                      |
|----------------------------------------------------------------------------------------------------------------------------------------------------------------------------------------------------------------------------------------------------------------------------------------------------------------------------------------------------------------------------------------------------------------------------------------------------------------------------------------------------------------------------------------------------------------------------------------------------------------------------------------------------------------------------------------------------------------------------------------------------------------------------------------------------------------------------------------------------------------------------------------------------------------------------------------------------------------------------------------------------------------------------------------------------------------------------------------------------------------------------------------------------------------------------------------------------------------------------------------------------------------------------------------------------------------------------------------------------------------------------------------------------------------------------------------------------------------------------------------------------------------------------------------------------------------------------------------------------------------------------------------------------------------------------------------------------------------------------------------------------------------------------------------------------------------------------------------------------------------------------------------------------------------------------------------------------------------------------------------|----------------------------------------------------------------------------------------------------------------------------------------------------------------------------------------------------------------------------------------------------------------------------------------------------------------------------------------------------------------------------------------------------------------------------------------------------------------------------------------------------------------------------------------------------------------------------------------------------------------------------------------------------------------------------------------------------------------------------------------------------------------------------------------------------------------------------------------------------------------------------------------------------------------------------------------------------------------------------------------------------------------------------------------------------------------------------------------------------------------------------------------------------------------------------------------------------------------------------------------------------------------------------------------------------------------------------------------------------------------------------------------------------------------------------------------------------------------------------------------------------------------------------------------------------------------------------------------------------------------------------------------------------------------------------------------------------------------------------------------------------------------------------------------------------------------------------------------------------------------------------------------------------------------------------|----------------------------------------------------------------------------------------------------------------------------------------------------------------------------------------------------------------------------------------------------------------------------------------------------------------------------------------------|------------------------------------------------------------------------------------------------------|
| THE FOLLOWING ITEMS ARE STANDARD ON THIS MODEL                                                                                                                                                                                                                                                                                                                                                                                                                                                                                                                                                                                                                                                                                                                                                                                                                                                                                                                                                                                                                                                                                                                                                                                                                                                                                                                                                                                                                                                                                                                                                                                                                                                                                                                                                                                                                                                                                                                                         |                                                                                                                                                                                                                                                                                                                                                                                                                                                                                                                                                                                                                                                                                                                                                                                                                                                                                                                                                                                                                                                                                                                                                                                                                                                                                                                                                                                                                                                                                                                                                                                                                                                                                                                                                                                                                                                                                                                            | OPTIONAL EQUIPMENT INSTALLED ON THIS VEHICLE<br>BY MANUFACTURER                                                                                                                                                                                                                                                                              |                                                                                                      |
| <ul> <li>STANDARD EXTERIOR EQUIPMENT <ul> <li>Freightliner® S2RV Plus chassis</li> <li>GVWR - 31,000 lb.</li> </ul> </li> <li>Cummins® ISB 6.7L 360 HP diesel engine with 800 ftlb. torque <ul> <li>Allison® 3000 MH automatic transmission</li> <li>185-amp alternator</li> <li>G-rated highway tires - 275/80R22.5</li> <li>Alcoa® aluminum rims</li> <li>Engine exhaust brake</li> <li>12,000 lb. hitch with 1,200 lb. tongue capacity</li> <li>7-pin plug</li> <li>Dual 12V chassis batteries</li> <li>100 gal. fuel tank</li> <li>10 gal. DEF tank</li> <li>TuffShell™ vacuum-bond laminated roof, floor and sidewalls</li> <li>Bead-foam insulation (R-24 max roof, R-9 max floor, R-8 max walls)</li> <li>One-piece, seases, crowned fiberglass roof</li> <li>Premium Sikkens full-body paint</li> <li>Automatic hydraulic leveling jacks</li> <li>Entrance door with industry's largest travel-view window</li> <li>Electric-powered entrance steps</li> <li>Slideout cover awnings</li> <li>Exterior entertainment center with outside speakers and LED HD Smart TV mounted on swivel bracket</li> <li>Winegard® In-motion satellite dish</li> <li>Carpeted, full pass-through storage compartments with Keyed Alike lockable slam-latch doors</li> <li>Therbord® Sani-Con Turbo macerator system</li> <li>Third brake light</li> <li>Roof ladder</li> <li>Cable TV hookup with RG-6 coax and video selector switch</li> <li>Winegard 2.0 Wi-Fi/4G antenna</li> <li>8,000W diesel generator with auto-gen start</li> <li>200W solar panel with dual controller</li> <li>(4) 6V AGM (220Ah) house batteries on slideout tray</li> <li>Transfer switch with reverse polarity protection</li> <li>24.5 gal. propane tank (83 lb.)</li> <li>LP quick-connect hookup</li> <li>Exterior utility center</li> <li>Winterization drain system</li> <li>Black tank flush</li> <li>Outside shower</li> <li>12V demand water pump</li> <li>Water filtration system</li> </ul> </li> </ul> | STANDARD INTERIOR EQUIPMENT - 6-way power driver and passenger seats Deluxe heated, remote-controlled, side-view mirrors - Tilt steering wheel - Cruise control Detroit automatic wipers/headlights - Power windows and door locks - Auxiliary start switch - Custom-molded ABS surround in cab-over area - Overhead bunk with 750 lb. capacity - Privacy curtains for cab area - Firefly Multiplex system - wall-mounted touchscreen and mobile app for total coach control - 84 in. interior celling height with padded vinyl ceiling - Integrated day/ight cassette shades - High-intensity recessed LED ceiling lights - LED-lit fascia - Vinyl plank flooring - Hardwood cabinet doors and drawer fronts - Deluxe hidden cabinet hinges - Ball-bearing drawer guides - 30,000 BTU auto-ignition furnace - 10 gal. gas/electric water heater - Electric fireplace - Entegra-exclusive, easy-operation legless dinette table - 2-point lap safety belts in all designated seating locations - Car seat tethers - Sacke alarm - Smoke alarm - Smoke alarm - Carbon monoxide detector - Fire extinguisher - Wood-framed kitchen window with spice cabinets - 2-burner induction cooktop - LED-IIt, solid-surface kitchen countertops with recessed stainless steel sink and sink covers - Walk-around, king-size bed with power head lift, bedspread and nightstands - USB port and wireless charging in scale scale (37L) - Wall-mounted tablet holder in each bunk (37L) - Shower with decorative surround, glass door, skylight and light - Porcelain toilet with foot flush - Recessed stainless-steel bathroom sink - Powered roof vent in bathroom with wall switch | Base price<br>FARMHOUSE DECOR<br>RIVERBANK FULL PAINT<br>USA STANDARDS<br>25 FR S2RV 31000 279"<br>360 SA15<br>CUSTOMER VALUE PACKAGE<br>RESIDENTIAL REFRIGERATOR<br>WASHER/DRYER STACKABLE<br>IN MOTION DISH SATELLITE<br>SYSTEM<br>WINEGARD 2.0 CONNECT<br>SLIDEOUT TRAY W/ELECTRIC<br>COOLER IN BASEMENT<br>NON-BLACKOUT<br>BOOTH DINETTE | 355,193.00<br>443.00<br>30.00<br>n/c<br>6,750.00<br>n/c<br>2,048.00<br>n/c<br>1,193.00<br>n/c<br>n/c |
| CUSTOMER VALUE PACKAGE<br>- E-Z Drive <sup>™</sup> Premier: Computer-balanced driveshaft,<br>rear air suspension, heavy-duty rear stabilizer bar, full<br>air brakes, SACHS shocks<br>- One-piece, seamless fiberglass front and rear caps<br>- Automotive-bonded panoramic window in front cap<br>with power shade<br>- Lippert <sup>™</sup> 4000 series dual-pane frameless bonded<br>windows                                                                                                                                                                                                                                                                                                                                                                                                                                                                                                                                                                                                                                                                                                                                                                                                                                                                                                                                                                                                                                                                                                                                                                                                                                                                                                                                                                                                                                                                                                                                                                                        |                                                                                                                                                                                                                                                                                                                                                                                                                                                                                                                                                                                                                                                                                                                                                                                                                                                                                                                                                                                                                                                                                                                                                                                                                                                                                                                                                                                                                                                                                                                                                                                                                                                                                                                                                                                                                                                                                                                            | UNIT TOTAL                                                                                                                                                                                                                                                                                                                                   | 365,657.00                                                                                           |
| - (2) 15,000 BTU A/C units with heat pump on main A/C                                                                                                                                                                                                                                                                                                                                                                                                                                                                                                                                                                                                                                                                                                                                                                                                                                                                                                                                                                                                                                                                                                                                                                                                                                                                                                                                                                                                                                                                                                                                                                                                                                                                                                                                                                                                                                                                                                                                  |                                                                                                                                                                                                                                                                                                                                                                                                                                                                                                                                                                                                                                                                                                                                                                                                                                                                                                                                                                                                                                                                                                                                                                                                                                                                                                                                                                                                                                                                                                                                                                                                                                                                                                                                                                                                                                                                                                                            | DEALER INSTALLED OPTIONS                                                                                                                                                                                                                                                                                                                     |                                                                                                      |
| <ul> <li>Electric patio awning with LED lights</li> <li>2,000W pure sine wave inverter</li> <li>Power cord reel with 50-amp service</li> <li>Sony® infotainment center with tilt/swivel, Apple®</li> <li>CarPlay and Android Auto™</li> <li>Backup and side-view cameras</li> <li>Residential refrigerator</li> <li>Residential-size convection microwave</li> </ul>                                                                                                                                                                                                                                                                                                                                                                                                                                                                                                                                                                                                                                                                                                                                                                                                                                                                                                                                                                                                                                                                                                                                                                                                                                                                                                                                                                                                                                                                                                                                                                                                                   |                                                                                                                                                                                                                                                                                                                                                                                                                                                                                                                                                                                                                                                                                                                                                                                                                                                                                                                                                                                                                                                                                                                                                                                                                                                                                                                                                                                                                                                                                                                                                                                                                                                                                                                                                                                                                                                                                                                            |                                                                                                                                                                                                                                                                                                                                              | *                                                                                                    |