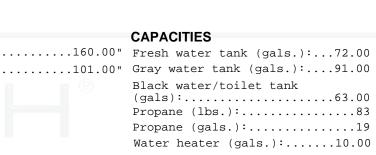

#### TIRES

С Пр

| Tire size | (front):275/80R22.5G |
|-----------|----------------------|
| Tire size | (mid):               |
| Tire size | (rear):275/80R22.5G  |

Some dimensions may be rounded and may vary from the acutal dimensions\*\*\* *Veights may be estimated calculations and may vary from the actual weight* - refer to the vehicle weight labels for actual weights\*\*\* Floorplans, features and specifications are subject to change without notice.