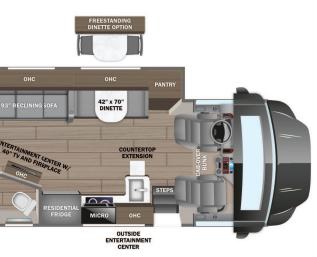

|

# Manufacturer's Suggested Retail Price

TOTAL AMOUNT DOES NOT INCLUDE STATE AND LOCAL TAXES OR LICENSE FEES. THE PRICE SHOWN ABOVE MAY OR MAY NOT BE REPRESENTATIVE OF THE ACTUAL SELLING PRICE OF SIMILAR RECREATIONAL VEHICLES IN YOUR AREA.

30" x 36 SHOWER

DIMENSIONS

Exterior width:.....101.00"

#### TIRES

ĥ

Tire size (front):.....275/80R22.5G Tire size (mid):.... Tire size (rear):.....275/80R22.5G

\*\*\*Some dimensions may be rounded and may vary from the acutal dimensions\*\*\* \*\*\*Weights may be estimated calculations and may vary from the actual weight

- refer to the vehicle weight labels for actual weights\*\*\* Floorplans, features and specifications are subject to change without notice.

### \$399,833.00