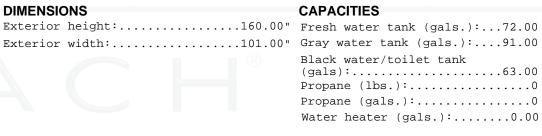

|

# Manufacturer's Suggested Retail Price

TOTAL AMOUNT DOES NOT INCLUDE STATE AND LOCAL TAXES OR LICENSE FEES. THE PRICE SHOWN ABOVE MAY OR MAY NOT BE REPRESENTATIVE OF THE ACTUAL SELLING PRICE OF SIMILAR RECREATIONAL VEHICLES IN YOUR AREA.

30" x 36 SHOWER

DIMENSIONS

Exterior width:.....101.00"

#### TIRES

ĥ

Tire size (front):.....275/80R22.5G Tire size (mid):.... Tire size (rear):.....275/80R22.5G

\*\*\*Some dimensions may be rounded and may vary from the acutal dimensions\*\*\* \*\*\*Weights may be estimated calculations and may vary from the actual weight

- refer to the vehicle weight labels for actual weights\*\*\* Floorplans, features and specifications are subject to change without notice.

### \$399,833.00