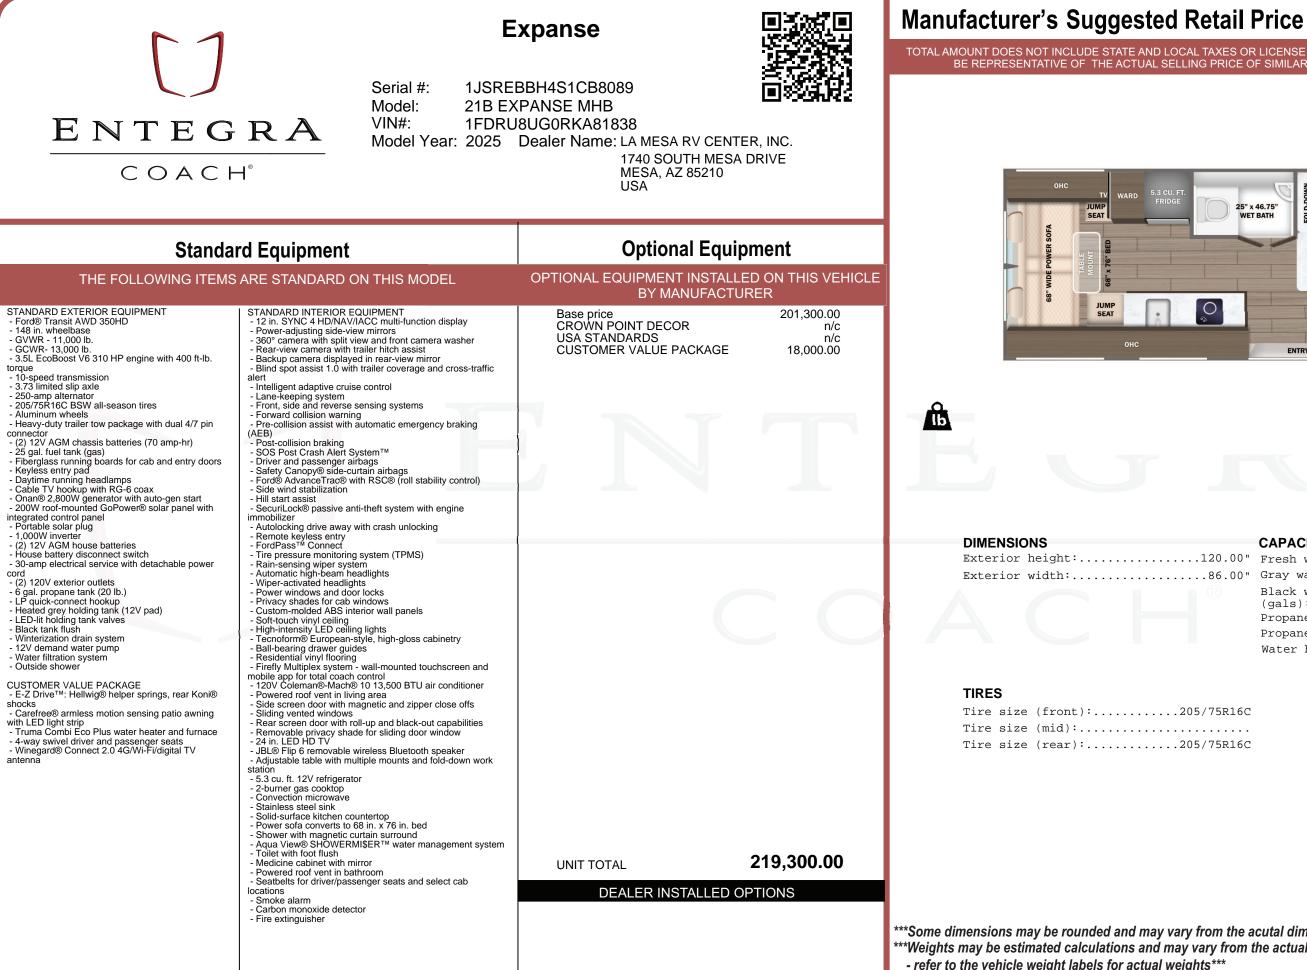

## CAPACITIES

| 1 | Fresh water tank (gals.):24.00 |
|---|--------------------------------|
|   | Gray water tank (gals.):14.00  |
|   | Black water/toilet tank        |
|   | (gals):16.00                   |
|   | Propane (lbs.):20              |
|   | Propane (gals.):4              |
|   | Water heater (gals.):0.00      |
|   |                                |