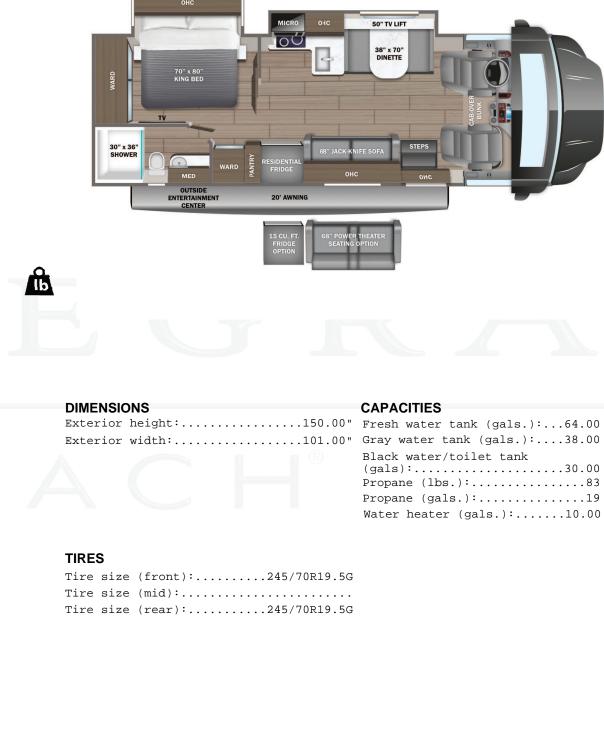

Floorplans, features and specifications are subject to change without notice.

| Standard Equipment                                                                                                                                                                                                                                                                                                                                                                                                                                                                                                                                                                                                                                                                                                                                                                                                                                                                                                                                                                                                                                                                                                                                                                                                                                                                                                                                                                                                                                                                                                                                                                                                                                                                                                                                                                                                                                                                                                                                                                                                                                                                                                                                                                                                                               |                                                                                                                                                                                                                                                                                                                                                                                                                                                                                                                                                                                                                                                                                                                                                                                                                                                                                                                                                                                                                                                                                                                                                                                                                                                                                                                                                                                                                                                                                                                                                                                                                                                                                                                                                                                                                                                                                                                                                                                                                                                                                                                                                                    | Optional Equipment                                                                                                                                                                                                                                                                                           |
|--------------------------------------------------------------------------------------------------------------------------------------------------------------------------------------------------------------------------------------------------------------------------------------------------------------------------------------------------------------------------------------------------------------------------------------------------------------------------------------------------------------------------------------------------------------------------------------------------------------------------------------------------------------------------------------------------------------------------------------------------------------------------------------------------------------------------------------------------------------------------------------------------------------------------------------------------------------------------------------------------------------------------------------------------------------------------------------------------------------------------------------------------------------------------------------------------------------------------------------------------------------------------------------------------------------------------------------------------------------------------------------------------------------------------------------------------------------------------------------------------------------------------------------------------------------------------------------------------------------------------------------------------------------------------------------------------------------------------------------------------------------------------------------------------------------------------------------------------------------------------------------------------------------------------------------------------------------------------------------------------------------------------------------------------------------------------------------------------------------------------------------------------------------------------------------------------------------------------------------------------|--------------------------------------------------------------------------------------------------------------------------------------------------------------------------------------------------------------------------------------------------------------------------------------------------------------------------------------------------------------------------------------------------------------------------------------------------------------------------------------------------------------------------------------------------------------------------------------------------------------------------------------------------------------------------------------------------------------------------------------------------------------------------------------------------------------------------------------------------------------------------------------------------------------------------------------------------------------------------------------------------------------------------------------------------------------------------------------------------------------------------------------------------------------------------------------------------------------------------------------------------------------------------------------------------------------------------------------------------------------------------------------------------------------------------------------------------------------------------------------------------------------------------------------------------------------------------------------------------------------------------------------------------------------------------------------------------------------------------------------------------------------------------------------------------------------------------------------------------------------------------------------------------------------------------------------------------------------------------------------------------------------------------------------------------------------------------------------------------------------------------------------------------------------------|--------------------------------------------------------------------------------------------------------------------------------------------------------------------------------------------------------------------------------------------------------------------------------------------------------------|
| THE FOLLOWING ITEMS                                                                                                                                                                                                                                                                                                                                                                                                                                                                                                                                                                                                                                                                                                                                                                                                                                                                                                                                                                                                                                                                                                                                                                                                                                                                                                                                                                                                                                                                                                                                                                                                                                                                                                                                                                                                                                                                                                                                                                                                                                                                                                                                                                                                                              | ARE STANDARD ON THIS MODEL                                                                                                                                                                                                                                                                                                                                                                                                                                                                                                                                                                                                                                                                                                                                                                                                                                                                                                                                                                                                                                                                                                                                                                                                                                                                                                                                                                                                                                                                                                                                                                                                                                                                                                                                                                                                                                                                                                                                                                                                                                                                                                                                         | OPTIONAL EQUIPMENT INSTALLED ON THIS VEHICLE<br>BY MANUFACTURER                                                                                                                                                                                                                                              |
| STANDARD EXTERIOR EQUIPMENT<br>- Ford® F550 4X4 chassis (29T)<br>- Ford® F600 4X4 chassis (32U, 35L)<br>- GVWR - 19,500 lb. (29T); 22,000 lb. (32U, 35L)<br>- G.T. Power Stroke V8 Turbo diesel engine with<br>block heater - 330 HP at 2,200 RPM and 950 ft. lb.<br>torque at 1,800 RPM<br>- 10-speed automatic transmission<br>- 332-amp alternator (dual)<br>- All-terrain tires - 245/70R19.5 (225/70R19.5 on<br>F550 chassis)<br>- HISpec matte black aluminum rims<br>- 2 in. BDS radius arm suspension lift<br>- 12,000 lb. rear hitch receiver with 7-pin plug<br>- Heliwig® helper springs (29T)<br>- Ford® Advance Trac® with RSC® (roll stability<br>control) and trailer sway control<br>- Integrated trailer brake controller<br>- Single chassis battery (750 CCA 78 AH)<br>- Dual fuel tanks (26.5 gal. and 40 gal.)<br>- Bead-foam insulation (R-24 max roof, R-9 max<br>floor, R-8 max walls)<br>- One-piece, seamless, crowned fiberglass roof<br>- Lippert™ 4000 series frameless bonded windows<br>- Premium Sikkens full-body paint<br>- Automatic hydraulic leveling jacks<br>- Electric-powered entrance steps<br>- Sildeout cover awnings<br>- Exterior entertainment center with outside speakers,<br>LED HD Smart TV and Bluetooth® receiver<br>- Winegard® In-motion satellite dish<br>- Full pass-through storage compartments with<br>lockable slam latch doors<br>- Flush-mount LED marker lights<br>- Third brake light<br>- Roof ladder<br>- KING Jack™ antenna<br>- Cable TV hookup with RG-6 coax<br>- 6,000W diesel generator and auto-gen start<br>- (2) 6V AGM house batteries<br>- Transfer switch with reverse polarity protection<br>- 50-amp service<br>- Powered cord reel<br>- 24.5 gal. propane tank (83 lb.)<br>- LP quick-connect hookup<br>- Exterior utility center<br>- Winterzation drain system<br>- Outside shower and black tank flush<br>- 12V demand water pump<br>- Water filtration system<br>- Outside shower and black tank flush<br>- 12V domand water pump<br>- Water filtration system<br>- Outside shower and black tank flush<br>- 12V domand water pump and second<br>13,500 BTU A/C unit<br>- Automotive-bonded, panoramic window in front cap<br>with power shade<br>- 15,000 | <ul> <li>STANDARD INTERIOR EQUIPMENT</li> <li>Ford® SYNC® 4 infotainment center with Apple® CarPlay<sup>™</sup> and Android Auto<sup>™</sup></li> <li>Audible lane departure warning</li> <li>Pre-Collision Assist® with automatic emergency braking (AEB)</li> <li>SOS Post Crash Alert System<sup>™</sup></li> <li>Driver and passenger airbags</li> <li>Safety Canopy® system with roll-fold side-curtain airbags</li> <li>Remote keyless entry and perimeter anti-theft alarn</li> <li>SecuriLock® anti-theft ignition</li> <li>Quad dual-beam halogen headlights</li> <li>Rainiamp wiper activated headlights</li> <li>Rainiamp wiper activated headlights</li> <li>Rainiamp wiper activated headlights</li> <li>Rainiamp wiper activated headlights</li> <li>Individual tire pressure monitoring system (TPMS) (N/A on F550 chassis)</li> <li>Cruise control</li> <li>Power windows and door locks</li> <li>Auxiliary start switch</li> <li>8-way power driver seat</li> <li>Tilt steering wheel</li> <li>Custom-molded ABS surround in cab-over area</li> <li>Overhead bunk with 750 lb. capacity</li> <li>Privacy curtains for cab area</li> <li>Firefly Multiplex system - wall-mounted touchscreen and mobile app for total coach control</li> <li>84 in. interior ceiling height with padded vinyl ceiling</li> <li>High-intensity, recessed LED ceiling lights</li> <li>Integrated day/night cassette shades</li> <li>Raised-panel hardwood cabinet doors and drawer fronts</li> <li>Deluxe hidden cabinet hinges</li> <li>30,000 BTU auto-ignition furnace</li> <li>10 gal. gas/electric water heater</li> <li>Entegra-exclusive, easy-operation legless dinette table (32U, 35L)</li> <li>2.point lap safety belts in all designated seating locations</li> <li>Car seat tethers (select floorplans)</li> <li>LED HD Smart TV in living area</li> <li>JBL® audio system</li> <li>Smoke alarm</li> <li>Carbon monoxide detector</li> <li>Fire extinguisher</li> <li>LED HD Smart TV in bedroom (32U, 35L)</li> <li>Euch Do Smart TV in bedroom (32U, 35L)</li> <li>LED HD Smart TV in bedroom (32L), 35L)</li> <li>LED HD Smart TV in bedro</li></ul> | Base price 333,375.00<br>COLD SPRING DECOR n/c<br>ACADIAN ASH CABINETRY 30.00<br>DESERT DUNE PAINT PACKAGE 30.00<br>USA STANDARDS n/c<br>USTOMER VALUE PACKAGE 31,050.00<br>RESIDENTIAL REFRIGERATOR n/c<br>SYSTEM n/c<br>POWER THEATER SEATING 1,125.00<br>INT TOTAL 365,610.00<br>BEALER INSTALLED OPTIONS |
| <ul> <li>Electric, wind-sensing, legless patio awning with<br/>LED lights</li> <li>2,000W pure sine wave inverter</li> </ul>                                                                                                                                                                                                                                                                                                                                                                                                                                                                                                                                                                                                                                                                                                                                                                                                                                                                                                                                                                                                                                                                                                                                                                                                                                                                                                                                                                                                                                                                                                                                                                                                                                                                                                                                                                                                                                                                                                                                                                                                                                                                                                                     |                                                                                                                                                                                                                                                                                                                                                                                                                                                                                                                                                                                                                                                                                                                                                                                                                                                                                                                                                                                                                                                                                                                                                                                                                                                                                                                                                                                                                                                                                                                                                                                                                                                                                                                                                                                                                                                                                                                                                                                                                                                                                                                                                                    |                                                                                                                                                                                                                                                                                                              |
| <ul> <li>200W solar panel with dual controller</li> <li>Starlink satellite internet system</li> <li>Backup and side-view cameras</li> </ul>                                                                                                                                                                                                                                                                                                                                                                                                                                                                                                                                                                                                                                                                                                                                                                                                                                                                                                                                                                                                                                                                                                                                                                                                                                                                                                                                                                                                                                                                                                                                                                                                                                                                                                                                                                                                                                                                                                                                                                                                                                                                                                      |                                                                                                                                                                                                                                                                                                                                                                                                                                                                                                                                                                                                                                                                                                                                                                                                                                                                                                                                                                                                                                                                                                                                                                                                                                                                                                                                                                                                                                                                                                                                                                                                                                                                                                                                                                                                                                                                                                                                                                                                                                                                                                                                                                    |                                                                                                                                                                                                                                                                                                              |
| - Two-burner induction cooktop<br>- 10 cu. ft. 12V refrigerator (29T)<br>- 18 cu.ft. residential refrigerator (32U, 35L)<br>- Convection microwave oven                                                                                                                                                                                                                                                                                                                                                                                                                                                                                                                                                                                                                                                                                                                                                                                                                                                                                                                                                                                                                                                                                                                                                                                                                                                                                                                                                                                                                                                                                                                                                                                                                                                                                                                                                                                                                                                                                                                                                                                                                                                                                          |                                                                                                                                                                                                                                                                                                                                                                                                                                                                                                                                                                                                                                                                                                                                                                                                                                                                                                                                                                                                                                                                                                                                                                                                                                                                                                                                                                                                                                                                                                                                                                                                                                                                                                                                                                                                                                                                                                                                                                                                                                                                                                                                                                    |                                                                                                                                                                                                                                                                                                              |