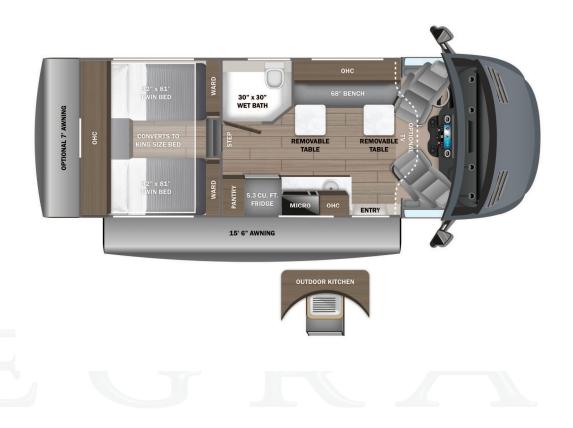

## Condor

1JSLECBL4S1FS8098 Serial #: Model: 23S CONDOR MHC W1X8N36Y0SN322100 VIN#: Model Year: 2025 Dealer Name: LA MESA RV CENTER, INC. 1740 SOUTH MESA DRIVE MESA, AZ 85210

USA

| Standard Equipment<br>THE FOLLOWING ITEMS ARE STANDARD ON THIS MODEL                                                                                                                                                                                                                                                                                                                                                                                                                                                                                                                                                                                                                                                                                                                                                                                                                                                                                                                                                                                                                                                                                                                                                                                                                                                                                                                                                                                                                                                                                                                                                                                                                                                                                                                                                                                                                                                                                                                                                                                                                        |                                                                                                                                                                                                                                                                                                                                                                                                                                                                                                                                                                                                                                                                                                                                                                                                                                                                                                                                                                                                                                                                                                                                                                                                                                                                                                                                                                                                                                                                                                                                                                                                                                                                                                                                                                                                                                                                                                                                                                                                                                                                                                                                                           | <b>Optional Equipment</b>                                                                                                                                                                                       |                                                                                                    |
|---------------------------------------------------------------------------------------------------------------------------------------------------------------------------------------------------------------------------------------------------------------------------------------------------------------------------------------------------------------------------------------------------------------------------------------------------------------------------------------------------------------------------------------------------------------------------------------------------------------------------------------------------------------------------------------------------------------------------------------------------------------------------------------------------------------------------------------------------------------------------------------------------------------------------------------------------------------------------------------------------------------------------------------------------------------------------------------------------------------------------------------------------------------------------------------------------------------------------------------------------------------------------------------------------------------------------------------------------------------------------------------------------------------------------------------------------------------------------------------------------------------------------------------------------------------------------------------------------------------------------------------------------------------------------------------------------------------------------------------------------------------------------------------------------------------------------------------------------------------------------------------------------------------------------------------------------------------------------------------------------------------------------------------------------------------------------------------------|-----------------------------------------------------------------------------------------------------------------------------------------------------------------------------------------------------------------------------------------------------------------------------------------------------------------------------------------------------------------------------------------------------------------------------------------------------------------------------------------------------------------------------------------------------------------------------------------------------------------------------------------------------------------------------------------------------------------------------------------------------------------------------------------------------------------------------------------------------------------------------------------------------------------------------------------------------------------------------------------------------------------------------------------------------------------------------------------------------------------------------------------------------------------------------------------------------------------------------------------------------------------------------------------------------------------------------------------------------------------------------------------------------------------------------------------------------------------------------------------------------------------------------------------------------------------------------------------------------------------------------------------------------------------------------------------------------------------------------------------------------------------------------------------------------------------------------------------------------------------------------------------------------------------------------------------------------------------------------------------------------------------------------------------------------------------------------------------------------------------------------------------------------------|-----------------------------------------------------------------------------------------------------------------------------------------------------------------------------------------------------------------|----------------------------------------------------------------------------------------------------|
|                                                                                                                                                                                                                                                                                                                                                                                                                                                                                                                                                                                                                                                                                                                                                                                                                                                                                                                                                                                                                                                                                                                                                                                                                                                                                                                                                                                                                                                                                                                                                                                                                                                                                                                                                                                                                                                                                                                                                                                                                                                                                             |                                                                                                                                                                                                                                                                                                                                                                                                                                                                                                                                                                                                                                                                                                                                                                                                                                                                                                                                                                                                                                                                                                                                                                                                                                                                                                                                                                                                                                                                                                                                                                                                                                                                                                                                                                                                                                                                                                                                                                                                                                                                                                                                                           | OPTIONAL EQUIPMENT INSTALLED ON THIS VEHICL<br>BY MANUFACTURER                                                                                                                                                  |                                                                                                    |
| <ul> <li>STANDARD EXTERIOR EQUIPMENT <ul> <li>Mercedes-Benz® 3500 AWD chassis</li> <li>170 in. wheelbase</li> <li>GVWR - 11,030 lb.</li> <li>GCWR - 15,250 lb.</li> <li>2 Linline 4-cylinder Twin Turbo 211HP diesel engine with electronic fuel injection with 332 ftlb. torque</li> <li>9-speed transmission</li> <li>250-amp alternator</li> <li>All-terrain tires</li> <li>Matte black aluminum wheels</li> <li>Power anti-lock brakes with power steering</li> <li>(2) 12V AGM chassis batteries (70 amp-hr)</li> <li>2.6.4 gal. fuel tank (diesel)</li> <li>5.8 gal. DEF tank</li> <li>TuffShell™ vacuum-bond laminated roof, floor and sidewalls</li> <li>Bead-foam insulation (R-24 max roof, R-9 max floor, R-8 max walls)</li> <li>One-piece, seamless, fiberglass roof</li> <li>Fiberglass exterior walls with partial paint and vinyl graphics</li> <li>Dual-pane acrylic windows</li> <li>Heated garage with L-track and (2) 120V charging ports</li> <li>Electric patio awning with auto-retract and LED lights</li> <li>Roof rack (N/A with pop-top option)</li> <li>Collapsible exterior ladder</li> <li>Daylime running headlamps</li> <li>Cable TV hookup with RG-6 coax</li> <li>Starlink satellite internet system</li> <li>Vlinegard® Connect 2.0 4G/Wi-Fi/digital TV antenna</li> <li>2,500W LP generator with auto-gen start</li> <li>Portable solar plug</li> <li>30-amp electrical service with detachable power cord</li> <li>120V exterior outlet</li> <li>6 gal. (20 lb.) and 12.2 gal. (41 lb.) propane tanks</li> <li>LP quick-connect hookup</li> <li>LED-lit holding tank valves</li> <li>Winterization drain system</li> <li>12V demand water pump</li> <li>Water filtration system</li> <li>200W inverter</li> <li>39.KWh lithium battery (12V with 310 amp-hr)</li> <li>2,000W inverter</li> <li>39.KWh of the value boal panel with dual controller</li> <li>Expandable side port with second dual bank controller for solar</li> <li>Aqua View® SHOWERMI\$ER<sup>TM</sup> water management system</li> <li>Internal holding tanks</li> </ul></li></ul> | STANDARD INTERIOR EQUIPMENT<br>- 10.25 in. integrated Mercedes-Benz® MBUX infotainment<br>center<br>- Heated power swivel driver/passenger seats<br>- Leather-wrapped till steering wheel with integrated controls<br>- Power-adjusting, heated sidev-view mirrors<br>- Driver and passenger airbags<br>- Hill start assist<br>- Rain-sensing wiper system<br>- Automatic high-beam headlights<br>- Power windows and door locks<br>- Privacy shades for cab windows<br>- Smatphone tray with wireless charging<br>- Active Distance Assist DISTRONIC®<br>- Active lane keeping assist<br>- Active brake assist<br>- Traffic sign assist<br>- Attention assist<br>- Breakdown management<br>- Emergency call system<br>- Custom-molded ABS cab-over with storage<br>- Soft-touch vinyl celling lights<br>- Residential vinyl flooring<br>- Firefly Multiplex system - wall-mounted touchscreen and<br>mobile app for total coach control<br>- Cassette screens and night shades<br>- JBL® Flip 6 removable wireless Bluetooth speaker<br>- Adjustable table with multiple mounts<br>- 5.3 cu. ft. 12V refrigerator<br>- Induction cooktop<br>- Convection microwave<br>- Stainless steel sink<br>- Pressed countertops<br>- (2) twin-size beds with filler cushion converts to king-size<br>bed<br>- All-in-one wet bath with shower and cassette toilet<br>- Shower with curtain surround<br>- Powered roof ver in wet bath (N/A with pop-top option)<br>- Medicine cabinet with mirror<br>- Seatbelts for driver/passenger seats and select cab<br>locations<br>- Sincke alarm<br>- Carbon monoxide detector<br>- Fire extinguisher | Base price<br>OAKLEY DECOR<br>CONIFER FULL PAINT<br>USA STANDARDS<br>25 MER AWD PRM SILV 3500<br>11030 170" 2.0L SM305<br>CUSTOMER VALUE PACKAGE<br>OUTDOOR KITCHEN<br>NO POPTOP<br>PATIO AWNING<br>REAR AWNING | 244,868.00<br>n/c<br>14,993.00<br>n/c<br>20,400.00<br>675.00<br>1,943.00<br>n/c<br>n/c<br>1,193.00 |