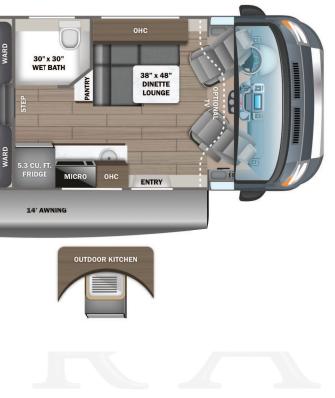

| []                                                                                                                                                                                                                                                                                                                                                                                                                                                                                                                                                                                                                                                                                                                                                                                                                                                                                                                                                                                                                                                                                                                                                                                                                                                                                                                                                                                                                                                                                                                                                                                                                                                                                                                                                                                                                                                                                                                                                                                                                         |                                                                                                                                                                                                                                                                                                                                                                                                                                                                                                                                                                                                                                                                                                                                                                                                                                                                                                                                                                                                                                                                                                                                                                                                                                                                                                                                                                                                                                                                                                                                                                                                                                                                                                                                | Condor<br>CBKXS1FT8125                                                                                                                                                    |                                                                                | Manufacturer's Suggested Retail Pri<br>Total amount does not include state and local taxes or license fees. Th<br>BE REPRESENTATIVE OF THE ACTUAL SELLING PRICE OF SIMILAR RECREAT                                                                                                                                                                                                                                                                                                                                                                                                                                                                                                                                                                                                                                                                                                                                                                                                                                                                                                                                                                                                                                                                                                                                                                                                                                                                                                                                                                                                                                                                                                                                                                                                                                                                                                                                                                                                                                                                                                     |
|----------------------------------------------------------------------------------------------------------------------------------------------------------------------------------------------------------------------------------------------------------------------------------------------------------------------------------------------------------------------------------------------------------------------------------------------------------------------------------------------------------------------------------------------------------------------------------------------------------------------------------------------------------------------------------------------------------------------------------------------------------------------------------------------------------------------------------------------------------------------------------------------------------------------------------------------------------------------------------------------------------------------------------------------------------------------------------------------------------------------------------------------------------------------------------------------------------------------------------------------------------------------------------------------------------------------------------------------------------------------------------------------------------------------------------------------------------------------------------------------------------------------------------------------------------------------------------------------------------------------------------------------------------------------------------------------------------------------------------------------------------------------------------------------------------------------------------------------------------------------------------------------------------------------------------------------------------------------------------------------------------------------------|--------------------------------------------------------------------------------------------------------------------------------------------------------------------------------------------------------------------------------------------------------------------------------------------------------------------------------------------------------------------------------------------------------------------------------------------------------------------------------------------------------------------------------------------------------------------------------------------------------------------------------------------------------------------------------------------------------------------------------------------------------------------------------------------------------------------------------------------------------------------------------------------------------------------------------------------------------------------------------------------------------------------------------------------------------------------------------------------------------------------------------------------------------------------------------------------------------------------------------------------------------------------------------------------------------------------------------------------------------------------------------------------------------------------------------------------------------------------------------------------------------------------------------------------------------------------------------------------------------------------------------------------------------------------------------------------------------------------------------|---------------------------------------------------------------------------------------------------------------------------------------------------------------------------|--------------------------------------------------------------------------------|----------------------------------------------------------------------------------------------------------------------------------------------------------------------------------------------------------------------------------------------------------------------------------------------------------------------------------------------------------------------------------------------------------------------------------------------------------------------------------------------------------------------------------------------------------------------------------------------------------------------------------------------------------------------------------------------------------------------------------------------------------------------------------------------------------------------------------------------------------------------------------------------------------------------------------------------------------------------------------------------------------------------------------------------------------------------------------------------------------------------------------------------------------------------------------------------------------------------------------------------------------------------------------------------------------------------------------------------------------------------------------------------------------------------------------------------------------------------------------------------------------------------------------------------------------------------------------------------------------------------------------------------------------------------------------------------------------------------------------------------------------------------------------------------------------------------------------------------------------------------------------------------------------------------------------------------------------------------------------------------------------------------------------------------------------------------------------------|
| ENTEG<br>Coach                                                                                                                                                                                                                                                                                                                                                                                                                                                                                                                                                                                                                                                                                                                                                                                                                                                                                                                                                                                                                                                                                                                                                                                                                                                                                                                                                                                                                                                                                                                                                                                                                                                                                                                                                                                                                                                                                                                                                                                                             | RA VIN#: 1FDRL<br>Model Year: 2025                                                                                                                                                                                                                                                                                                                                                                                                                                                                                                                                                                                                                                                                                                                                                                                                                                                                                                                                                                                                                                                                                                                                                                                                                                                                                                                                                                                                                                                                                                                                                                                                                                                                                             | DNDOR MHC<br>J8PG3RKB01964<br>Dealer Name: LA MESA RV CENT<br>3255 EAST IRVING<br>TUCSON, AZ 85714<br>USA                                                                 | TON ROAD                                                                       | SVINNAY L<br>TWN BED<br>CONVERTS TO<br>KING SIZE BED                                                                                                                                                                                                                                                                                                                                                                                                                                                                                                                                                                                                                                                                                                                                                                                                                                                                                                                                                                                                                                                                                                                                                                                                                                                                                                                                                                                                                                                                                                                                                                                                                                                                                                                                                                                                                                                                                                                                                                                                                                   |
| Standard Equipment                                                                                                                                                                                                                                                                                                                                                                                                                                                                                                                                                                                                                                                                                                                                                                                                                                                                                                                                                                                                                                                                                                                                                                                                                                                                                                                                                                                                                                                                                                                                                                                                                                                                                                                                                                                                                                                                                                                                                                                                         |                                                                                                                                                                                                                                                                                                                                                                                                                                                                                                                                                                                                                                                                                                                                                                                                                                                                                                                                                                                                                                                                                                                                                                                                                                                                                                                                                                                                                                                                                                                                                                                                                                                                                                                                | Optional Equipment                                                                                                                                                        |                                                                                | S2' x 76"<br>TVIN BED 5.3 CU. FT.                                                                                                                                                                                                                                                                                                                                                                                                                                                                                                                                                                                                                                                                                                                                                                                                                                                                                                                                                                                                                                                                                                                                                                                                                                                                                                                                                                                                                                                                                                                                                                                                                                                                                                                                                                                                                                                                                                                                                                                                                                                      |
|                                                                                                                                                                                                                                                                                                                                                                                                                                                                                                                                                                                                                                                                                                                                                                                                                                                                                                                                                                                                                                                                                                                                                                                                                                                                                                                                                                                                                                                                                                                                                                                                                                                                                                                                                                                                                                                                                                                                                                                                                            | ARE STANDARD ON THIS MODEL<br>EXTRA CHARGE                                                                                                                                                                                                                                                                                                                                                                                                                                                                                                                                                                                                                                                                                                                                                                                                                                                                                                                                                                                                                                                                                                                                                                                                                                                                                                                                                                                                                                                                                                                                                                                                                                                                                     | OPTIONAL EQUIPMENT INSTALI<br>BY MANUFACTI                                                                                                                                |                                                                                | FRIDGE MICRO OHC ENTRY                                                                                                                                                                                                                                                                                                                                                                                                                                                                                                                                                                                                                                                                                                                                                                                                                                                                                                                                                                                                                                                                                                                                                                                                                                                                                                                                                                                                                                                                                                                                                                                                                                                                                                                                                                                                                                                                                                                                                                                                                                                                 |
| STANDARD EXTERIOR EQUIPMENT<br>- Ford® Transit 350HD AWD chassis<br>- 156 in. wheelbase<br>- GVWR - 11,000 lb.<br>- GCWR - 15,000 lb.<br>- 3.5L EcoBoost V6 310 HP engine with 400 ft-lb.<br>torque<br>- 10-speed transmission<br>- 3.73 limited slip axle<br>- 250-amp alternator<br>- Matte black aluminum wheels<br>- Power anti-lock brakes with power steering<br>- (2) 12V AGM chassis batteries (70 amp-hr)<br>- 31 gal. fuel tank (gas)<br>- TuffShell <sup>TM</sup> vacuum-bond laminated roof, floor and<br>sidewalls<br>- Bead-foam insulation (R-24 max roof, R-9 max<br>floor, R-8 max walls)<br>- One-piece, seamless, fiberglass roof<br>- Fiberglass exterior walls with partial paint and vinyl<br>graphics<br>- Dual-pane acrylic windows<br>- Heated garage with L-track and (2) 120V charging<br>ports<br>- Electric patio awning with auto-retract and LED<br>lights<br>- Roof rack (N/A with pop-top option)<br>- Collapsible exterior ladder<br>- Daytime running headlamps<br>- Cable TV hookup with RG-6 coax<br>- Starlink satellite intermet system<br>- Winegard® Connect 2.0 4G/Wi-Fi/digital TV<br>antenna<br>- 2.800W gas generator with auto-gen start<br>- Portable solar plug<br>- 30-amp electrical service with detachable power<br>cord<br>- 120V exterior outlet<br>- 6 gal. propane tank (20 lb.)<br>- LP quick-connect hookup<br>- LED-lit holding tank valves<br>- Winterization drain system<br>- 12V demand water pump<br>- Water filtration system<br>- Outside shower<br>CUSTOMER VALUE PACKAGE<br>- E-Z Drive <sup>TM</sup> : Computer-balanced driveshaft,<br>heavy-duty rear stabilizer bar, standard front stabilizer<br>bar and Hellwig® helper springs<br>- One-piece, seamless, fiberglass front cap<br>- Van Compass <sup>TM</sup> front and rear lift kit<br>- 3.9kWh 12V lithium battery<br>- 2,00W inverter<br>- 360W roof mounted solar panel with dual controller<br>- Expandable side port with second dual bank<br>controller for solar<br>- All-terrain tires | STANDARD INTERIOR EQUIPMENT<br>12 in. SYNC 4 HD/NAV/IACC multi-function display<br>4-way swivel driver and passenger seats<br>Tilt and telescoping steering wheel<br>Power-adjusting, heated side-view mirrors<br>Intelligent adaptive cruise control<br>Lane-keeping system<br>Forward collision warning<br>Pre-collision braking<br>SOS Post Crash Alert System <sup>TM</sup><br>Driver and passenger airbags<br>Safety Canopy® side-curtain airbags<br>Ford® Advance Trac® with RSC® (roll stability control)<br>Side wind stabilization<br>Hill start assist<br>SecuriLock® passive anti-theft system with engine<br>immobilizer<br>Autolocking drive away with crash unlocking<br>Remote keyless entry<br>FordPass <sup>TM</sup> Connect<br>Tire pressure monitoring system (TPMS)<br>Rain-sensing wiper system<br>Automatic high-beam headlights<br>Power windows and door locks<br>Privacy shades for cab windows<br>Custom-molded ABS cab-over with storage<br>Soft-touch vinyl ceiling<br>High-intensity LED ceiling lights<br>Residential vinyl flooring<br>Firefly Multiplex system - wall-mounted touchscreen and<br>mobile app for total coach control<br>13,500 BTU Timberline Binar 5D hydronic heating system<br>With LED touchscreen control<br>Convection microwave<br>Stainless steel sink<br>Pressed countertops<br>(2) twin-size beds with filler cushion converts to king-size<br>bed<br>All-in-one wet bath with shower and cassette toilet<br>Shower with curtain surround<br>Powered roof ven time wath (N/A with pop-top option)<br>Medicine cabinet with mirror<br>Seatbelts for driver/passenger seats and select cab<br>locations<br>Smoke alarm<br>Carbon monoxide detector<br>Fire extinguisher | Base price<br>OAKLEY DECOR<br>SIERRA GRAPHICS PACKAGE<br>USA STANDARDS<br>CUSTOMER VALUE PACKAGE<br>CAB TV<br>OUTDOOR KITCHEN<br>NO POPTOP<br>PATIO AWNING<br>REAR AWNING | 223,793.00<br>n/c<br>n/c<br>20,400.00<br>675.00<br>1,943.00<br>n/c<br>1,193.00 | DIMENSIONS       Current of the state of th |
| <ul> <li>Backup camera</li> <li>Aqua View® SHOWERMI\$ER™ water management<br/>system</li> <li>Internal holding tanks</li> </ul>                                                                                                                                                                                                                                                                                                                                                                                                                                                                                                                                                                                                                                                                                                                                                                                                                                                                                                                                                                                                                                                                                                                                                                                                                                                                                                                                                                                                                                                                                                                                                                                                                                                                                                                                                                                                                                                                                            |                                                                                                                                                                                                                                                                                                                                                                                                                                                                                                                                                                                                                                                                                                                                                                                                                                                                                                                                                                                                                                                                                                                                                                                                                                                                                                                                                                                                                                                                                                                                                                                                                                                                                                                                | UNIT TOTAL                                                                                                                                                                | 248,004.00                                                                     |                                                                                                                                                                                                                                                                                                                                                                                                                                                                                                                                                                                                                                                                                                                                                                                                                                                                                                                                                                                                                                                                                                                                                                                                                                                                                                                                                                                                                                                                                                                                                                                                                                                                                                                                                                                                                                                                                                                                                                                                                                                                                        |
| - Internal holding tanks                                                                                                                                                                                                                                                                                                                                                                                                                                                                                                                                                                                                                                                                                                                                                                                                                                                                                                                                                                                                                                                                                                                                                                                                                                                                                                                                                                                                                                                                                                                                                                                                                                                                                                                                                                                                                                                                                                                                                                                                   |                                                                                                                                                                                                                                                                                                                                                                                                                                                                                                                                                                                                                                                                                                                                                                                                                                                                                                                                                                                                                                                                                                                                                                                                                                                                                                                                                                                                                                                                                                                                                                                                                                                                                                                                | DEALER INSTALLED                                                                                                                                                          | DPTIONS                                                                        | ***Some dimensions may be rounded and may vary from the acutal dimensions<br>***Weights may be estimated calculations and may vary from the actual weight<br>- refer to the vehicle weight labels for actual weights***<br>Floorplans, features and specifications are subject to change without notice.                                                                                                                                                                                                                                                                                                                                                                                                                                                                                                                                                                                                                                                                                                                                                                                                                                                                                                                                                                                                                                                                                                                                                                                                                                                                                                                                                                                                                                                                                                                                                                                                                                                                                                                                                                               |