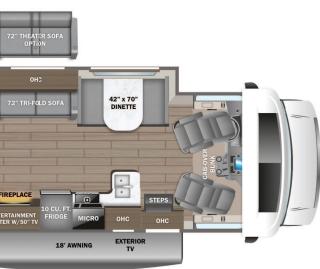

- Recessed stainless steel kitchen sink with cutting board sink<br>cover<br>- Decorative kitchen backsplash<br>- Pop-up charging station with 120V outlet and USB plugs<br>- Queen-size bod with bedspread (24B, 25R, 29V, 30Z, 31F)<br>- King size bed with bedspread (24B, 25R, 26M)<br>- Under-bed storage (select models)<br>- Bedroom TV prep<br>- Large wardrobes<br>- Bunks with in | Base price<br>FARMHOUSE DECOR<br>BLUE ICE GRAPHICS PACKAGE<br>USA STANDARDS<br>25 FD E45 14500 158"<br>7.3L WHITE SC10<br>CUSTOMER VALUE PACKAGE<br>DUAL 13.5K ACS<br>HYDRAULIC AUTO LEVELING<br>JACKS<br>200W ROOF MOUNTED SOLAR<br>PANEL W/2ND HOUSE BATTERY<br>STANDARD HOUSE BATTERY<br>THEATER SEATING SOFA | 164,813.00<br>443.00<br>n/c<br>n/c<br>6,000.00<br>1,193.00<br>3,893.00<br>n/c<br>743.00 |  |

### \$177,978.00







#### CAPACITIES

| Fresh water tank (gals.):43.50 |
|--------------------------------|
| Gray water tank (gals.):41.00  |
| Black water/toilet tank        |
| (gals):                        |
| Propane (lbs.):41              |
| Propane (gals.):9              |
| Water heater (gals.):6.00      |

225/75R16E

. . . . . . . . . .

225/75R16E