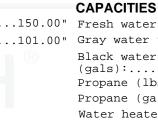

## \$328,410.00

| ) " | Gray | wat | er | t |
|-----|------|-----|----|---|
|     | - 7  |     |    |   |

| Gray water tank (gals.):43.00 |
|-------------------------------|
| Black water/toilet tank       |
| (gals):43.00                  |
| Propane (lbs.):83             |
| Propane (gals.):              |
| Water heater (gals.):10.00    |