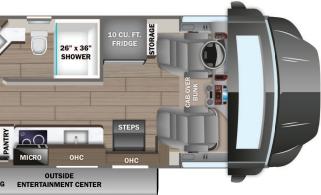

- 200W solar panel with dual control
   Starlink satellite internet system

- Backup and side-view cameras
  Two-burner induction cooktop
  10 cu. ft. 12V refrigerator (29T)
  18 cu.ft. residential refrigerator (32U, 35L)
  Convection microwave oven