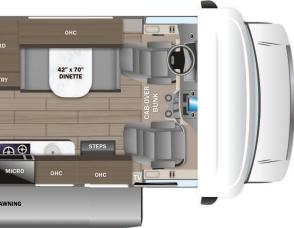

| [ [7]                                                                                                                                                                                                                                                                                                                                                                                                                                                                                                                                                                                                                                                                                                                                                                                                                                                                                                                                                                                                                                                                                                                                                                                                                                                                                                                                                                                                                                                                                                   | TN210900 <b>Od</b>                                                                                                                                                                                                                                                                                                                                                                                                                                                                                                                                                                                                                                                                                                                                                                                                                                                                                                                                                                                                                                                                                                                                                                                                                                                                                                                                                                                                                                                                                                    | yssey SE                                                                                                                                                                                              |                                                    | Manufacturer's Suggested R<br>TOTAL AMOUNT DOES NOT INCLUDE STATE AND LOCAL<br>BE REPRESENTATIVE OF THE ACTUAL SELLIN |
|---------------------------------------------------------------------------------------------------------------------------------------------------------------------------------------------------------------------------------------------------------------------------------------------------------------------------------------------------------------------------------------------------------------------------------------------------------------------------------------------------------------------------------------------------------------------------------------------------------------------------------------------------------------------------------------------------------------------------------------------------------------------------------------------------------------------------------------------------------------------------------------------------------------------------------------------------------------------------------------------------------------------------------------------------------------------------------------------------------------------------------------------------------------------------------------------------------------------------------------------------------------------------------------------------------------------------------------------------------------------------------------------------------------------------------------------------------------------------------------------------------|-----------------------------------------------------------------------------------------------------------------------------------------------------------------------------------------------------------------------------------------------------------------------------------------------------------------------------------------------------------------------------------------------------------------------------------------------------------------------------------------------------------------------------------------------------------------------------------------------------------------------------------------------------------------------------------------------------------------------------------------------------------------------------------------------------------------------------------------------------------------------------------------------------------------------------------------------------------------------------------------------------------------------------------------------------------------------------------------------------------------------------------------------------------------------------------------------------------------------------------------------------------------------------------------------------------------------------------------------------------------------------------------------------------------------------------------------------------------------------------------------------------------------|-------------------------------------------------------------------------------------------------------------------------------------------------------------------------------------------------------|----------------------------------------------------|-----------------------------------------------------------------------------------------------------------------------|
| ENTEGRA<br>COACH <sup>®</sup><br>Serial #: 1JSLECBL9S1G28259<br>Model: 22CF ODYSSEY SE MHC<br>VIN#: 1FDWE3FN8SDD38625<br>Model Year: 2025 Dealer Name: LA MESA RV CENTER, INC.<br>3255 EAST IRVINGTON ROAD<br>TUCSON, AZ 85714<br>USA                                                                                                                                                                                                                                                                                                                                                                                                                                                                                                                                                                                                                                                                                                                                                                                                                                                                                                                                                                                                                                                                                                                                                                                                                                                                   |                                                                                                                                                                                                                                                                                                                                                                                                                                                                                                                                                                                                                                                                                                                                                                                                                                                                                                                                                                                                                                                                                                                                                                                                                                                                                                                                                                                                                                                                                                                       |                                                                                                                                                                                                       |                                                    | OHC<br>OHC<br>BOO'X 70"<br>QUEEN BED<br>WARD                                                                          |
| Standard Equipment                                                                                                                                                                                                                                                                                                                                                                                                                                                                                                                                                                                                                                                                                                                                                                                                                                                                                                                                                                                                                                                                                                                                                                                                                                                                                                                                                                                                                                                                                      |                                                                                                                                                                                                                                                                                                                                                                                                                                                                                                                                                                                                                                                                                                                                                                                                                                                                                                                                                                                                                                                                                                                                                                                                                                                                                                                                                                                                                                                                                                                       | <b>Optional Equipment</b>                                                                                                                                                                             |                                                    | PANTRY                                                                                                                |
| THE FOLLOWING ITEMS                                                                                                                                                                                                                                                                                                                                                                                                                                                                                                                                                                                                                                                                                                                                                                                                                                                                                                                                                                                                                                                                                                                                                                                                                                                                                                                                                                                                                                                                                     | ARE STANDARD ON THIS MODEL                                                                                                                                                                                                                                                                                                                                                                                                                                                                                                                                                                                                                                                                                                                                                                                                                                                                                                                                                                                                                                                                                                                                                                                                                                                                                                                                                                                                                                                                                            | OPTIONAL EQUIPMENT INSTALLE<br>BY MANUFACTUR                                                                                                                                                          |                                                    |                                                                                                                       |
| STANDARD EXTERIOR EQUIPMENT<br>- Ford® E-350 chassis (22AF, 22CF 22EF, 22TF)<br>- GVWR - 12,500 lb. (22AF, 22CF 22EF, 22TF)<br>- GCWR - 18,500 lb. (22AF, 22CF 22EF, 22TF)<br>- Ford® E-450 chassis (31FF)<br>- GVWR - 14,500 lb. (31FF)<br>- GVWR - 14,500 lb. (31FF)<br>- 7.3L V-8 325 HP engine with 450 ftlb. torque<br>- 6-speed TorqShift® series transmission with<br>overdrive<br>- 210-amp alternator<br>- 5,000 lb. hitch with 500 lb. tongue capacity and<br>7-pin plug (22AF, 22CF 22EF, 22TF)<br>- 7,500 lb. hitch with 750 lb. tongue capacity and<br>7-pin plug (31FF)<br>- Catalytic converter theft deterrent<br>- E-rated highway tires- LT225/75R16<br>- Tire pressure monitoring system (TPMS)<br>- 12V chassis battery<br>- Power anti-lock brakes with power steering<br>- TuffShell™ vacuum-bond laminated roof, floor and<br>sidewalls<br>- Bead-foam insulation (R-24 max roof, R-9 max<br>floor, R-5 max walls)<br>- Tufflex™ PVC laminated roof<br>- Aluminum running boards<br>- Fiberglass exterior walls with vinyl graphics<br>- Entrance door with industry's largest travel-view<br>window<br>- Electric-powered entrance step with integrated<br>house battery compartment<br>- Third brake light<br>- Cable TV hookup with RG-6 coax<br>- Digital antenna with signal booster<br>- 4,000W generator<br>- Solar prep<br>- 12V house battery<br>- Transfer switch with reverse polarity protection<br>- 30-amp electrical service<br>- 12.2 gal. propane tank (41 lb.) | STANDARD INTERIOR EQUIPMENT<br>- Remote-controlled, side-view mirrors<br>- Hill start assist<br>- Tilt steering wheel<br>- Cruise control<br>- Electronic stability control<br>- Traction control<br>- Power windows and door locks<br>- Auxiliary start switch<br>- Driver and passenger airbags<br>- Overhead bunk with 750 lb. capacity<br>- 84 in. ceiling height<br>- High-intensity, recessed LED ceiling lights<br>- Hardwood cabinet doors<br>- Ball-bearing drawer guides<br>- 42 in. x 78 in. U-shaped dinette (22A, 22E)<br>- Entegra-exclusive, easy-operation legless dinette table<br>(22CF, 31FF)<br>- 48 in. dinette bench with removable table (22T)<br>- 2-point lap safety belts in all designated seating locations<br>- Interior entrance door grab handle<br>- Interior command center<br>- Pleated blackout shades<br>- 13,500 BTU ducted A/C<br>- 30,000 BTU auto-ignition furnace<br>- 6 gal. gas/electric DSI auto-ignition water heater<br>- Smoke alarm<br>- Carbon monoxide detector<br>- Fire extinguisher<br>- 10 cu. ft. 12V refrigerator<br>- 2-burner cooktop with flush cover<br>- Convection microwave oven<br>- Stainless steel kitchen sink<br>- Decorative kitchen backsplash<br>- Queen-size bed with bedspread (22AF, 22CF, 31FF)<br>- (2) twin-size beds with filler cushion convert to king-size<br>- bed (22T)<br>- Large wardrobes (select models)<br>- Bunks with industry-exclusive 300 lb. capacity each (31FF)<br>- Shower with decorative ABS surround and skylight | Base price<br>ASHBROOK DECOR<br>USA STANDARDS<br>25 FD E35 12500 158"<br>7.3L WHITE SC11<br>CUSTOMER VALUE PACKAGE<br>NO HYDRAULIC AUTO<br>LEVELING JACKS<br>NO SOLAR PANEL<br>STANDARD HOUSE BATTERY | 123,218.00<br>n/c<br>6,000.00<br>n/c<br>n/c<br>n/c | And                                                                               |
| <ul> <li>L2 guick-connect hookup</li> <li>Exterior utility center</li> <li>Winterization drain system</li> <li>Outside shower</li> <li>12V demand water pump</li> <li>Water filtration system</li> <li>CUSTOMER VALUE PACKAGE</li> <li>One-piece, seamless, fiberglass front cap</li> <li>Heated holding tanks (12V pads)</li> <li>Electric patio awning</li> <li>Black holding tank sprayer</li> <li>Backup camera</li> <li>LED HD Smart TV</li> </ul>                                                                                                                                                                                                                                                                                                                                                                                                                                                                                                                                                                                                                                                                                                                                                                                                                                                                                                                                                                                                                                                 | - Stainless steel bathroom sink<br>- Toilet with foot flush                                                                                                                                                                                                                                                                                                                                                                                                                                                                                                                                                                                                                                                                                                                                                                                                                                                                                                                                                                                                                                                                                                                                                                                                                                                                                                                                                                                                                                                           |                                                                                                                                                                                                       |                                                    | TIRES<br>Tire size (front):LT22<br>Tire size (mid):<br>Tire size (rear):LT22                                          |