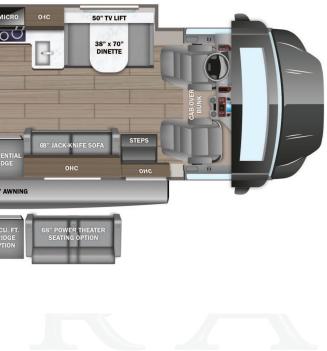

| Enteg<br>coact                                                                                                                                                                                                                                                                                                                                                                                                                                                                                                                                                                                                                                                                                                                                                                                                                                                                                                                                                                                                                                                                                                                                                                                                                                                                                                                                                                                                                                                                                                                                                                                                                                                                                                                                                                                                                                                                                                                                                                                                                                                                                                                               | RA<br>Serial #: 1JSNE<br>Model: 32U AC<br>VIN#: 1FDFF<br>Model Year: 2025                                                                                                                                                                                                                                                                                                                                                                                                                                                                                                                                                                                                                                                                                                                                                                                                                                                                                                                                                                                                                                                                                                                                                                                                                                                                                                                                                                                                                                                                                                                                                                                                                                                                                                                                                                                                                                                                                                                                                                                                                                                                         | CBR1S1JU8095<br>COLADE XT MHC<br>6LTXRDA35941<br>Dealer Name: LA MESA RV CENTE<br>3255 EAST IRVINGT<br>TUCSON, AZ 85714<br>USA                                                                                                    |                                                                   | Manufacturer's Suggested<br>Total AMOUNT DOES NOT INCLUDE STATE AND LOC<br>BE REPRESENTATIVE OF THE ACTUAL SELL<br>OHC<br>BE REPRESENTATIVE OF THE ACTUAL SELL                                                                                                                                                                                                                                                                                                                                                                                                                                                                                                                                                                                                                                                                                                                                                                                                                                              |
|----------------------------------------------------------------------------------------------------------------------------------------------------------------------------------------------------------------------------------------------------------------------------------------------------------------------------------------------------------------------------------------------------------------------------------------------------------------------------------------------------------------------------------------------------------------------------------------------------------------------------------------------------------------------------------------------------------------------------------------------------------------------------------------------------------------------------------------------------------------------------------------------------------------------------------------------------------------------------------------------------------------------------------------------------------------------------------------------------------------------------------------------------------------------------------------------------------------------------------------------------------------------------------------------------------------------------------------------------------------------------------------------------------------------------------------------------------------------------------------------------------------------------------------------------------------------------------------------------------------------------------------------------------------------------------------------------------------------------------------------------------------------------------------------------------------------------------------------------------------------------------------------------------------------------------------------------------------------------------------------------------------------------------------------------------------------------------------------------------------------------------------------|---------------------------------------------------------------------------------------------------------------------------------------------------------------------------------------------------------------------------------------------------------------------------------------------------------------------------------------------------------------------------------------------------------------------------------------------------------------------------------------------------------------------------------------------------------------------------------------------------------------------------------------------------------------------------------------------------------------------------------------------------------------------------------------------------------------------------------------------------------------------------------------------------------------------------------------------------------------------------------------------------------------------------------------------------------------------------------------------------------------------------------------------------------------------------------------------------------------------------------------------------------------------------------------------------------------------------------------------------------------------------------------------------------------------------------------------------------------------------------------------------------------------------------------------------------------------------------------------------------------------------------------------------------------------------------------------------------------------------------------------------------------------------------------------------------------------------------------------------------------------------------------------------------------------------------------------------------------------------------------------------------------------------------------------------------------------------------------------------------------------------------------------------|-----------------------------------------------------------------------------------------------------------------------------------------------------------------------------------------------------------------------------------|-------------------------------------------------------------------|-------------------------------------------------------------------------------------------------------------------------------------------------------------------------------------------------------------------------------------------------------------------------------------------------------------------------------------------------------------------------------------------------------------------------------------------------------------------------------------------------------------------------------------------------------------------------------------------------------------------------------------------------------------------------------------------------------------------------------------------------------------------------------------------------------------------------------------------------------------------------------------------------------------------------------------------------------------------------------------------------------------|
| Standard Equipment                                                                                                                                                                                                                                                                                                                                                                                                                                                                                                                                                                                                                                                                                                                                                                                                                                                                                                                                                                                                                                                                                                                                                                                                                                                                                                                                                                                                                                                                                                                                                                                                                                                                                                                                                                                                                                                                                                                                                                                                                                                                                                                           |                                                                                                                                                                                                                                                                                                                                                                                                                                                                                                                                                                                                                                                                                                                                                                                                                                                                                                                                                                                                                                                                                                                                                                                                                                                                                                                                                                                                                                                                                                                                                                                                                                                                                                                                                                                                                                                                                                                                                                                                                                                                                                                                                   | Optional Equipment                                                                                                                                                                                                                |                                                                   | TV                                                                                                                                                                                                                                                                                                                                                                                                                                                                                                                                                                                                                                                                                                                                                                                                                                                                                                                                                                                                          |
| THE FOLLOWING ITEMS ARE STANDARD ON THIS MODEL                                                                                                                                                                                                                                                                                                                                                                                                                                                                                                                                                                                                                                                                                                                                                                                                                                                                                                                                                                                                                                                                                                                                                                                                                                                                                                                                                                                                                                                                                                                                                                                                                                                                                                                                                                                                                                                                                                                                                                                                                                                                                               |                                                                                                                                                                                                                                                                                                                                                                                                                                                                                                                                                                                                                                                                                                                                                                                                                                                                                                                                                                                                                                                                                                                                                                                                                                                                                                                                                                                                                                                                                                                                                                                                                                                                                                                                                                                                                                                                                                                                                                                                                                                                                                                                                   | OPTIONAL EQUIPMENT INSTALLE                                                                                                                                                                                                       | D ON THIS VEHICLE                                                 | 30" x 36"<br>SHOWER                                                                                                                                                                                                                                                                                                                                                                                                                                                                                                                                                                                                                                                                                                                                                                                                                                                                                                                                                                                         |
| <ul> <li>STANDARD EXTERIOR EQUIPMENT <ul> <li>Ford® F550 4X4 chassis (29T)</li> <li>Ford® F600 4X4 chassis (32U, 35L)</li> <li>GVWR - 19,500 lb. (29T); 22,000 lb. (32U, 35L)</li> <li>GCWR - 31,500 lb. (29T); 34,000 lb. (32U, 35L)</li> <li>GCWR - 31,500 lb. (29T); 34,000 lb. (32U, 35L)</li> <li>GCWR - 31,500 lb. (29T); 34,000 lb. (32U, 35L)</li> <li>GCWR - 31,500 lb. (29T); 34,000 lb. (32U, 35L)</li> <li>GCWR - 31,500 lb. (29T); 34,000 lb. (32U, 35L)</li> <li>GCWR - 31,500 lb. (29T); 34,000 lb. (32U, 35L)</li> <li>GCWR - 31,500 lb. (29T); 34,000 lb. (32U, 35L)</li> <li>All-terrain tires - 245/70R19.5 (225/70R19.5 on F550 chassis)</li> <li>HiSpec matte black aluminum rims</li> <li>2 in. BDS radius arm suspension lift</li> <li>12,000 lb. rear hitch receiver with 7-pin plug</li> <li>Hellwig® helper springs (29T)</li> <li>Ford® AdvanceTrac® with RSC® (roll stability control) and trailer sway control</li> <li>Integrated trailer brake controller</li> <li>Single chassis battery (750 CCA 78 AH)</li> <li>Dual fuel tanks (26.5 gal. and 40 gal.)</li> <li>Bead-foam insulation (R-24 max roof, R-9 max floor, R-8 max walls)</li> <li>One-piece, seamless, crowned fiberglass roof</li> <li>Lippert™ 4000 series frameless bonded windows</li> <li>Premium Sikkens full-body paint</li> <li>Automatic hydraulic leveling jacks</li> <li>Electric-powered entrance steps</li> <li>Sildeout cover awnings</li> <li>Exterior entertainment center with outside speakers, LED HD Smart TV and Bluetoott® receiver</li> <li>Winegard® In-motion satellite dish</li> <li>Full pas-through storage compartments with lockable slam latch doors</li> <li>Flush-mount LED marker lights</li> <li>Third brake light</li> <li>Roof ladder</li> <li>KING Jack™ antenna</li> <li>Cable TV hookup with RG-6 coax</li> <li>6,000W disel generator and auto-gen start</li> <li>(2) 6V AGM house batteries</li> <li>Transfer switch with reverse polarity protection</li> <li>50-amp service</li> <li>Powerd cord reel</li> <li>24.5 gal. propane tank (83 lb.)</li> <li>LP quick-connect hookup</li></ul></li></ul> | <ul> <li>STANDARD INTERIOR EQUIPMENT <ul> <li>Ford® SYNC® 4 infotainment center with Apple® CarPlay™ and Android Auto™</li> <li>Audible lane departure warning</li> <li>Pre-Collision Assist® with automatic emergency braking (AEB)</li> <li>SOS Post Crash Alert System™</li> <li>Driver and passenger airbags</li> <li>Safety Canopy® system with roll-fold side-curtain airbags</li> <li>Remote keyless entry and perimeter anti-theft alarm</li> <li>SecuriLock® anti-theft ignition</li> <li>Quad dual-beam halogen headlights</li> <li>Rainlamp wiper activated headlights</li> <li>Remote start</li> <li>Adjustable gas/brake pedals</li> <li>Individual tire pressure monitoring system (TPMS) (N/A on F550 chassis)</li> <li>Cruise control</li> <li>Power windows and door locks</li> <li>Auxiliary start switch</li> <li>8-way power driver seat</li> <li>Titt steering wheel</li> <li>Custom-molded ABS surround in cab-over area</li> <li>Overhead bunk with 750 lb. capacity</li> <li>Privacy curtains for cab area</li> <li>Overhead bunk with 750 lb. capacity</li> <li>Privacy curtains for cab area</li> <li>Tietgrated day/night cassette shades</li> <li>Raie-barend tradwood cabinet doors and drawer fronts</li> <li>Deluxe hidden cabinet hinges</li> <li>Ball-bearing drawer guides</li> <li>30,000 BTU auto-ignition furnace</li> <li>10 gal. gas/electric water heater</li> <li>Entegraexclusive, easy-operation legless dinette table (32U, 35L)</li> <li>-2-point lap safety belts in all designated seating locations</li> <li>Car seat tethers (select floorplans)</li> <li>LED HD Smart TV in living area</li> <li>Bull-bard and covers soft converts to 80 in. x 96 in. bed (29T)</li> <li>Walk-around, king-size bed with bedspread and nightstands (32U, 35L)</li> <li>- LeD-HD Smart TV in bedroom (32U, 35L)</li> <li>- LeD HD Smart TV in bedroom (32U, 35L)</li> <li>- LeD HD Smart TV in bedroom (32U, 35L)</li> <li>- LeD HD Smart TV in bedroom (32U, 35L)</li> <li>- LeD HD Smart TV in bedroom (32U, 35L)</li> <li>- LeD HD Smart TV in bedroom (32U, 35L)</li> <li>- LeD HD Smar</li></ul></li></ul> | Base price<br>WARM RIVER DECOR<br>HUNTINGTON CABINETRY<br>DESERT DUNE PAINT PACKAGE<br>USA STANDARDS<br>CUSTOMER VALUE PACKAGE<br>RESIDENTIAL REFRIGERATOR<br>IN MOTION DISH SATELLITE<br>SYSTEM<br>POWER THEATER SEATING<br>SOFA | 333,375.00<br>n/c<br>30.00<br>n/c<br>31,050.00<br>n/c<br>1,125.00 | DIMENSIONS         Exterior height:         Exterior width:         Exterior width: |
| <ul> <li>Automotive-bonded, panoramic window in front cap<br/>with power shade</li> <li>15,000 BTU A/C unit with heat pump and second</li> <li>13,500 BTU A/C unit</li> </ul>                                                                                                                                                                                                                                                                                                                                                                                                                                                                                                                                                                                                                                                                                                                                                                                                                                                                                                                                                                                                                                                                                                                                                                                                                                                                                                                                                                                                                                                                                                                                                                                                                                                                                                                                                                                                                                                                                                                                                                |                                                                                                                                                                                                                                                                                                                                                                                                                                                                                                                                                                                                                                                                                                                                                                                                                                                                                                                                                                                                                                                                                                                                                                                                                                                                                                                                                                                                                                                                                                                                                                                                                                                                                                                                                                                                                                                                                                                                                                                                                                                                                                                                                   | UNIT TOTAL<br>DEALER INSTALLED OF                                                                                                                                                                                                 | 365,610.00                                                        |                                                                                                                                                                                                                                                                                                                                                                                                                                                                                                                                                                                                                                                                                                                                                                                                                                                                                                                                                                                                             |
| <ul> <li>Electric, wind-sensing, legless patio awning with<br/>LED lights</li> <li>2,000W pure sine wave inverter</li> <li>200W solar panel with dual controller</li> <li>Starlink satellite internet system</li> <li>Backup and side-view cameras</li> <li>Two-burner induction cooktop</li> <li>10 cu. ft. 12V refrigerator (29T)</li> <li>18 cu.ft. residential refrigerator (32U, 35L)</li> <li>Convection microwave oven</li> </ul>                                                                                                                                                                                                                                                                                                                                                                                                                                                                                                                                                                                                                                                                                                                                                                                                                                                                                                                                                                                                                                                                                                                                                                                                                                                                                                                                                                                                                                                                                                                                                                                                                                                                                                     |                                                                                                                                                                                                                                                                                                                                                                                                                                                                                                                                                                                                                                                                                                                                                                                                                                                                                                                                                                                                                                                                                                                                                                                                                                                                                                                                                                                                                                                                                                                                                                                                                                                                                                                                                                                                                                                                                                                                                                                                                                                                                                                                                   |                                                                                                                                                                                                                                   |                                                                   | ***Some dimensions may be rounded and may var<br>***Weights may be estimated calculations and may<br>- refer to the vehicle weight labels for actual weig<br>Floorplans, features and specifications are subject                                                                                                                                                                                                                                                                                                                                                                                                                                                                                                                                                                                                                                                                                                                                                                                            |