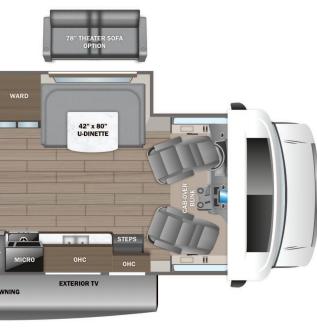

30" x 36" SHOWER 60" x 75" OUEEN MUR 50" T FIREPLACE / STO OUTSIDE 19' A

DIMENSIONS Exterior height:.....140.00" Exterior width:.....100.00"

TIRES

ß

|      | •    |             |
|------|------|-------------|
| Tire | size | (front):LT2 |
| Tire | size | (mid):      |
| Tire | size | (rear):LT2  |
|      |      |             |