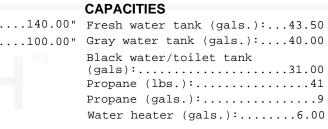

30" x 36" SHOWER 60" x 75" OUEEN MUR 50" T FIREPLACE / STO OUTSIDE 19' A

DIMENSIONS Exterior height:.....140.00" Exterior width:.....100.00"

TIRES

ß

|      | •    |             |
|------|------|-------------|
| Tire | size | (front):LT2 |
| Tire | size | (mid):      |
| Tire | size | (rear):LT2  |
|      |      |             |