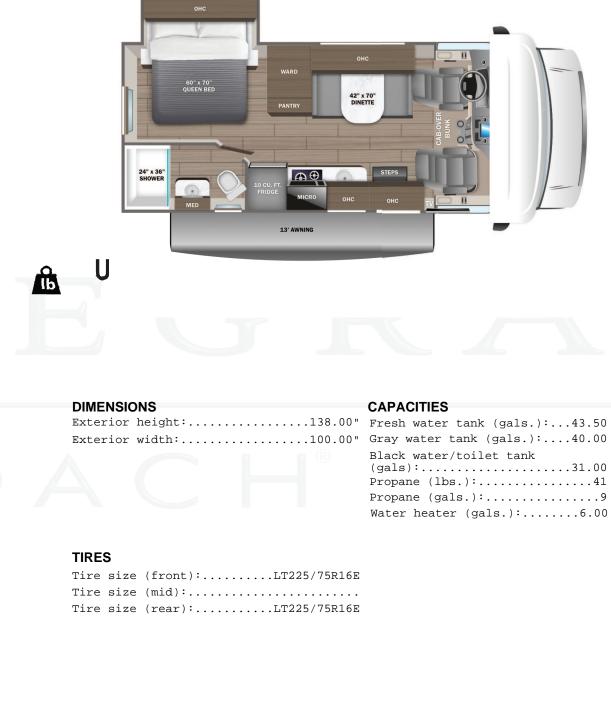

\*\*\*Some dimensions may be rounded and may vary from the acutal dimensions\*\*\* \*\*\*Weights may be estimated calculations and may vary from the actual weight - refer to the vehicle weight labels for actual weights\*\*\*