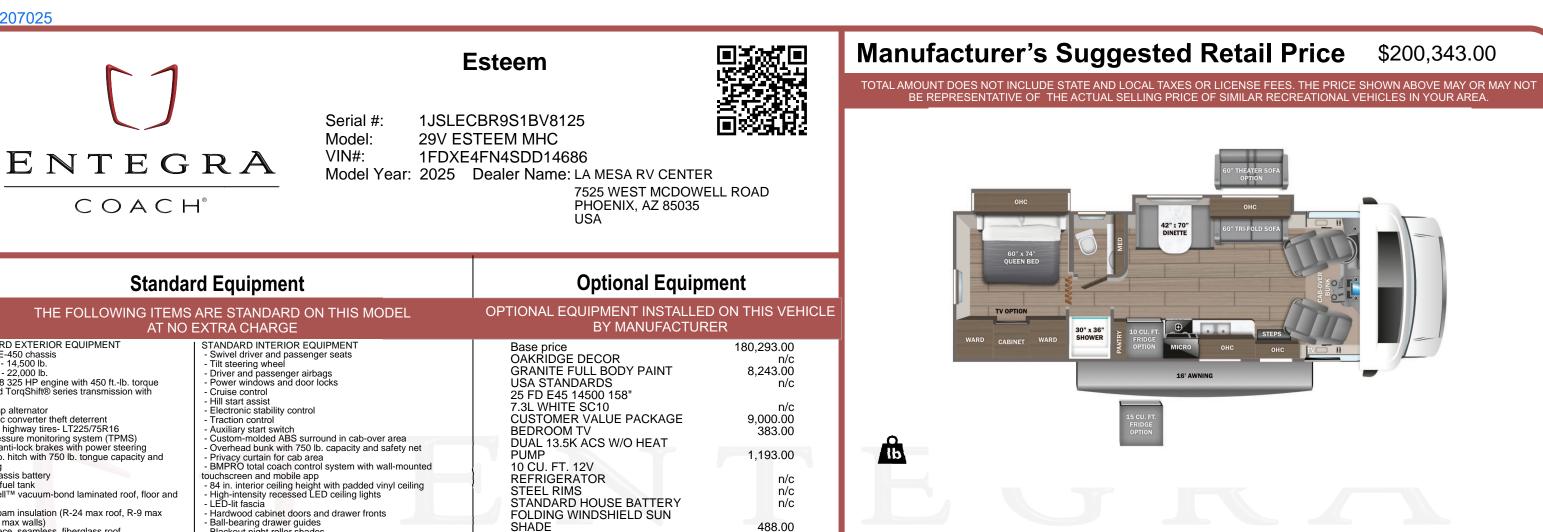

## VN207025

743.00

200,343.00

| D | IME | ENS | ION | S |  |
|---|-----|-----|-----|---|--|
| _ |     |     | -   |   |  |

Exterior height:.....140.00" Exterior width:.....100.00"

| т | I | R  | Ε | S |
|---|---|----|---|---|
| - | - | •• | _ | - |

| Standard Equipment |                                                                                                                                                                                                                                                                                                                                                                                                                                                                                                                                                                                                                                                                                                                                                                                                                                                                                                                                                                                                                                                                                                                                                                                                                                                                                                                                                                                                                                                                                                                                                                                                                                                                                                                                                                                |                                                                                                                                                                                                                                                                                                                                                                                                                                                                                                                                                                                                                                                                                                                                                                                                                                                                                                                                                                                                                                                                                                                                                                                                                                                                                                                                                                                                                                                                                                                                                                                                                                                                                                                                                                                                                                                                                                                                                                                                                                                                                                                                                                                                                                                            | Optional Equipment                                                                                                                                                                                                                                                                                                                  |                                           |  |
|--------------------|--------------------------------------------------------------------------------------------------------------------------------------------------------------------------------------------------------------------------------------------------------------------------------------------------------------------------------------------------------------------------------------------------------------------------------------------------------------------------------------------------------------------------------------------------------------------------------------------------------------------------------------------------------------------------------------------------------------------------------------------------------------------------------------------------------------------------------------------------------------------------------------------------------------------------------------------------------------------------------------------------------------------------------------------------------------------------------------------------------------------------------------------------------------------------------------------------------------------------------------------------------------------------------------------------------------------------------------------------------------------------------------------------------------------------------------------------------------------------------------------------------------------------------------------------------------------------------------------------------------------------------------------------------------------------------------------------------------------------------------------------------------------------------|------------------------------------------------------------------------------------------------------------------------------------------------------------------------------------------------------------------------------------------------------------------------------------------------------------------------------------------------------------------------------------------------------------------------------------------------------------------------------------------------------------------------------------------------------------------------------------------------------------------------------------------------------------------------------------------------------------------------------------------------------------------------------------------------------------------------------------------------------------------------------------------------------------------------------------------------------------------------------------------------------------------------------------------------------------------------------------------------------------------------------------------------------------------------------------------------------------------------------------------------------------------------------------------------------------------------------------------------------------------------------------------------------------------------------------------------------------------------------------------------------------------------------------------------------------------------------------------------------------------------------------------------------------------------------------------------------------------------------------------------------------------------------------------------------------------------------------------------------------------------------------------------------------------------------------------------------------------------------------------------------------------------------------------------------------------------------------------------------------------------------------------------------------------------------------------------------------------------------------------------------------|-------------------------------------------------------------------------------------------------------------------------------------------------------------------------------------------------------------------------------------------------------------------------------------------------------------------------------------|-------------------------------------------|--|
|                    |                                                                                                                                                                                                                                                                                                                                                                                                                                                                                                                                                                                                                                                                                                                                                                                                                                                                                                                                                                                                                                                                                                                                                                                                                                                                                                                                                                                                                                                                                                                                                                                                                                                                                                                                                                                | ARE STANDARD ON THIS MODEL                                                                                                                                                                                                                                                                                                                                                                                                                                                                                                                                                                                                                                                                                                                                                                                                                                                                                                                                                                                                                                                                                                                                                                                                                                                                                                                                                                                                                                                                                                                                                                                                                                                                                                                                                                                                                                                                                                                                                                                                                                                                                                                                                                                                                                 | OPTIONAL EQUIPMENT INSTALLE<br>BY MANUFACTUF                                                                                                                                                                                                                                                                                        |                                           |  |
|                    | STANDARD EXTERIOR EQUIPMENT<br>- Ford® E-450 chassis<br>- GWWR - 14,500 lb.<br>- 7.3L V-8 325 HP engine with 450 ftlb. torque<br>- 6-speed TorqShift® series transmission with<br>overdrive<br>- 210-amp alternator<br>- 2 catalytic converter theft deterrent<br>- E-rated highway tires- LT225/75R16<br>- Tire pressure monitoring system (TPMS)<br>- Power anti-lock brakes with power steering<br>- 7,500 lb. hitch with 750 lb. tongue capacity and<br>7-pin plug<br>- 12V chassis battery<br>- 55 gal. fuel tank<br>- TuffShell™ vacuum-bond laminated roof, floor and<br>sidewalls<br>- Bead-foam insulation (R-24 max roof, R-9 max<br>floor, R-5 max walls)<br>- One-pice, seamless, fiberglass roof<br>- Fiberglass running boards<br>- Fiberglass stice wings<br>- Fiberglass exterior walls with partial paint and vinyl<br>graphics<br>- Remote keyless cab entry<br>- Entrance door with industry's largest travel-view<br>window<br>- Electric-powered entrance step with integrated<br>house battery compartment<br>- Slideout awning(s)<br>- Lockable storage compartments with slam latches<br>- Third brake light<br>- Cable TV hookup with RG-6 coax<br>- Winegard 2.0 Wi-Fi/4G antenna<br>- 4,000W generator with auto-gen start<br>- 200W solar panel with dual controller and second<br>house battery<br>- 12V house battery<br>- Transfer switch with reverse polarity protection<br>- 30-amp electrical service<br>- 16.5 gal. propane tank (56 lb.)<br>- LP quick-connect hookup<br>- Heated holding tanks (12V pads)<br>- Exterior utility center<br>- Winter atility center<br>- Winter atility center<br>- Winter atility center<br>- Winter atility center<br>- Winter filtration system<br>- 12V demand water pump<br>- Water filtration system | STANDARD INTERIOR EQUIPMENT<br>Swivel driver and passenger seats<br>Till steering wheel<br>Power windows and door locks<br>Cruise control<br>Hill start assist<br>Electronic stability control<br>Traction control<br>Auxiliary start switch<br>Custom-molded ABS surround in cab-over area<br>Overhead bunk with 750 lb. capacity and safety net<br>Privacy curtain for cab area<br>BMPRO total coach control system with wall-mounted<br>touchscreen and mobile app<br>84 in. Interior ceiling height with padded vinyl ceiling<br>High-intensity recessed LED ceiling lights<br>LED-lit fascia<br>Ball-bearing drawer guides<br>Ball-bearing drawer guides<br>Car seat tethers (select floorplans)<br>LED HD Smart TV in living area<br>JBL® audio system<br>Smoke alarm<br>Carbon monoxide detector<br>Fire extinguisher<br>10 cu. ft. 12V refrigerator<br>Furrion® all-in-one cooktop and oven<br>Recidential-size microwave<br>Recessed stainless steel kitchen sink with solid-surface<br>covers<br>Flip-up countertop extension (select models)<br>Decorative kitchen backsplash<br>Pop-up charging station in kitchen with 120V outlets and<br>USB ports<br>Walk-around, queen-size bed with bedspread and<br>nightstands (king size in 27U)<br>VSB port and wireless charging in nightstands<br>Under-bed storage (select models)<br>Large wardrobes<br>Bunks with industry-exclusive 300 lb. capacity each (31F)<br>Walk-around, gueen-size bed with bedspread and<br>nightstands (king size in 27U)<br>VSB port and wireless charging in nightstands<br>Under-bed storage (select models)<br>Large wardrobes<br>Bunks with industry-exclusive 300 lb. capacity each (31F)<br>Walk-mounted tablet holder in each bunk (31F)<br>Shower with decorative surround, glass door, skylight and<br>light<br>Recessed stainless steel bathroom sink<br>Porcelain toilet with foot flush<br>Porcelain toilet w | Base price<br>OAKRIDGE DECOR<br>GRANITE FULL BODY PAINT<br>USA STANDARDS<br>25 FD E45 14500 158"<br>7.3L WHITE SC10<br>CUSTOMER VALUE PACKAGE<br>BEDROOM TV<br>DUAL 13.5K ACS W/O HEAT<br>PUMP<br>10 CU. FT. 12V<br>REFRIGERATOR<br>STEEL RIMS<br>STANDARD HOUSE BATTERY<br>FOLDING WINDSHIELD SUN<br>SHADE<br>THEATER SEATING SOFA | 180,2<br>8,2<br>9,0<br>1,1<br>2<br>7<br>7 |  |
|                    |                                                                                                                                                                                                                                                                                                                                                                                                                                                                                                                                                                                                                                                                                                                                                                                                                                                                                                                                                                                                                                                                                                                                                                                                                                                                                                                                                                                                                                                                                                                                                                                                                                                                                                                                                                                | - Backup and side-view cameras                                                                                                                                                                                                                                                                                                                                                                                                                                                                                                                                                                                                                                                                                                                                                                                                                                                                                                                                                                                                                                                                                                                                                                                                                                                                                                                                                                                                                                                                                                                                                                                                                                                                                                                                                                                                                                                                                                                                                                                                                                                                                                                                                                                                                             |                                                                                                                                                                                                                                                                                                                                     |                                           |  |