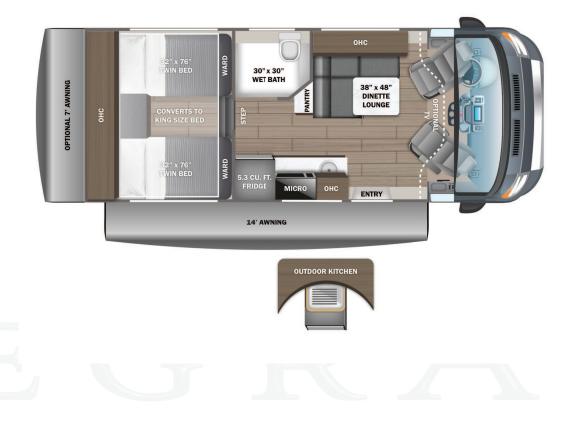

### Condor VN214556

1JSLECBK3S1FT8158 Serial #: Model: 22T CONDOR MHC 1FDRU8PG4RKB39901 VIN#: Model Year: 2025 Dealer Name: LA MESA RV CENTER

7525 WEST MCDOWELL ROAD PHOENIX, AZ 85035 USA

| Standard Equipment<br>THE FOLLOWING ITEMS ARE STANDARD ON THIS MODEL                                                                                                                                                                                                                                                                                                                                                                                                                                                                                                                                                                                                                                                                                                                                                                                                                                                                                                                                                                                                                                                                                                                                                                                                                                                                                                                                                                                                                                                                                                                                                                                                                                                                                                                                                                                                                                                                                                                                                                                                |                                                                                                                                                                                                                                                                                                                                                                                                                                                                                                                                                                                                                                                                                                                                                                                                                                                                                                                                                                                                                                                                                                                                                                                                                                                                                                                                                                                                                                                                                                                                                                                                                                                                                                                                                                                                                                                                                                                                                                                                                                                                                                                                                                    | Optional Equipment                                                                                                                                                                       |                                                                                       |
|---------------------------------------------------------------------------------------------------------------------------------------------------------------------------------------------------------------------------------------------------------------------------------------------------------------------------------------------------------------------------------------------------------------------------------------------------------------------------------------------------------------------------------------------------------------------------------------------------------------------------------------------------------------------------------------------------------------------------------------------------------------------------------------------------------------------------------------------------------------------------------------------------------------------------------------------------------------------------------------------------------------------------------------------------------------------------------------------------------------------------------------------------------------------------------------------------------------------------------------------------------------------------------------------------------------------------------------------------------------------------------------------------------------------------------------------------------------------------------------------------------------------------------------------------------------------------------------------------------------------------------------------------------------------------------------------------------------------------------------------------------------------------------------------------------------------------------------------------------------------------------------------------------------------------------------------------------------------------------------------------------------------------------------------------------------------|--------------------------------------------------------------------------------------------------------------------------------------------------------------------------------------------------------------------------------------------------------------------------------------------------------------------------------------------------------------------------------------------------------------------------------------------------------------------------------------------------------------------------------------------------------------------------------------------------------------------------------------------------------------------------------------------------------------------------------------------------------------------------------------------------------------------------------------------------------------------------------------------------------------------------------------------------------------------------------------------------------------------------------------------------------------------------------------------------------------------------------------------------------------------------------------------------------------------------------------------------------------------------------------------------------------------------------------------------------------------------------------------------------------------------------------------------------------------------------------------------------------------------------------------------------------------------------------------------------------------------------------------------------------------------------------------------------------------------------------------------------------------------------------------------------------------------------------------------------------------------------------------------------------------------------------------------------------------------------------------------------------------------------------------------------------------------------------------------------------------------------------------------------------------|------------------------------------------------------------------------------------------------------------------------------------------------------------------------------------------|---------------------------------------------------------------------------------------|
|                                                                                                                                                                                                                                                                                                                                                                                                                                                                                                                                                                                                                                                                                                                                                                                                                                                                                                                                                                                                                                                                                                                                                                                                                                                                                                                                                                                                                                                                                                                                                                                                                                                                                                                                                                                                                                                                                                                                                                                                                                                                     |                                                                                                                                                                                                                                                                                                                                                                                                                                                                                                                                                                                                                                                                                                                                                                                                                                                                                                                                                                                                                                                                                                                                                                                                                                                                                                                                                                                                                                                                                                                                                                                                                                                                                                                                                                                                                                                                                                                                                                                                                                                                                                                                                                    | OPTIONAL EQUIPMENT INSTALLED ON THIS VEHICLE<br>BY MANUFACTURER                                                                                                                          |                                                                                       |
| STANDARD EXTERIOR EQUIPMENT<br>- Ford® Transit 350HD AWD chassis<br>- 156 in. wheelbase<br>GVWR- 11,000 lb.<br>- GCWR- 15,000 lb.<br>- 3.5L EcoBoost V6 310 HP engine with 400 ft-lb.<br>torque<br>- 10-speed transmission<br>- 3.73 limited slip axle<br>- 250-amp alternator<br>- 205/75R16C all-season tires<br>- Matte black aluminum wheels<br>- Power anti-lock brakes with power steering<br>- (2) 12V AGM chassis batteries (70 amp-hr)<br>- 31 gal. fuel tank (gas)<br>- TuffShell™ vacuum-bond laminated roof, floor and<br>sidewalls<br>- Bead-foam insulation (R-24 max roof, R-9 max<br>floor, R-8 max walls)<br>- One-piece, seamless, fiberglass roof<br>- Fiberglass exterior walls with partial paint and vinyl<br>graphics<br>- Dual-pane acrylic windows<br>- Heated garage with L-track and (2) 120V charging<br>ports<br>- Electric patio awning with auto-retract and LED<br>lights<br>- Daytime running headlamps<br>- Cable TV hookup with RG-6 coax<br>- Winegard® Connect 2.0 4G/Wi-Fi/digital TV<br>antenna<br>- 2,800W gas generator with auto-gen start<br>- Portable solar plug<br>- 30-amp electrical service with detachable power<br>cord<br>- 120V exterior outlet<br>- 6 gal. propane tank (20 lb.)<br>- LP quick-connect hookup<br>- LED-lit holding tank valves<br>- Winterization drain system<br>- 12V demand water pump<br>- Water filtration system<br>- 2,000W inverter<br>- 3.9kWh 12V lithium battery<br>- 2,000W inverter<br>- 3.9kWh 112V lithium battery<br>- 2,000W inverter<br>- 3.9kWh lithium battery (12V with 310 amp-hr)<br>- Expandable side port with second dual bank<br>controller for solar<br>- Backup camera<br>- Aqua View® SHOWERMI\$ER <sup>TM</sup> water management<br>system<br>- Internal holding tanks | <ul> <li>STANDARD INTERIOR EQUIPMENT <ul> <li>12 in. SYNC 4 HD/NAV/IACC multi-function display</li> <li>4-way swivel driver and passenger seats</li> <li>Tilt and telescoping steering wheel</li> <li>Power-adjusting, heated side-view mirrors</li> <li>Intelligent adaptive cruise control</li> <li>Lane-keeping system</li> <li>Forward collision warning</li> <li>Pre-collision assist with automatic emergency braking (AEB)</li> <li>Post-collision braking</li> <li>So Post Crash Alert System<sup>TM</sup></li> <li>Driver and passenger airbags</li> <li>Safety Canopy® side-curtain airbags</li> <li>Ford® AdvanceTrac® with RSC® (roll stability control)</li> <li>Side wind stabilization</li> <li>Hill start assist</li> <li>SecuriLock® passive anti-theft system with engine immobilizer</li> <li>Autolocking drive away with crash unlocking</li> <li>Remote keyless entry</li> <li>FordPass<sup>TM</sup> Connect</li> <li>Tire pressure monitoring system (TPMS)</li> <li>Rain-sensing wiper system</li> <li>Automatic high-beam headlights</li> <li>Wiper-activated headlights</li> <li>Power windows and door locks</li> <li>Privacy shades for cab windows</li> <li>Custom-molded ABS cab-over with storage</li> <li>Soft-touch vinyl ceiling</li> <li>High-intensity LED ceiling lights</li> <li>Residential vinyl flooring</li> <li>Firefly Multiplex system - wall-mounted touchscreen for total coach control</li> <li>Cassette screens and night shades</li> <li>Adjustable table with multiple mounts</li> <li>5.3 cu th. 12V refrigerator</li> <li>Induction cooktop</li> <li>Convection microwave</li> <li>Stainless steel sink</li> <li>Pressed countertops</li> <li>(2) twin-size beds with filler cushion converts to king-size bed</li> <li>All-in-one wet bath with shower and cassette toilet</li> <li>Shower with curtain surround</li> <li>Power with diver sense and night shades</li> <li>Adjustable table with mirror</li> <li>Seatte screens and night shades</li> <li>Adjustable table with mirror</li> <li>Seatte screens and night shades</li> <li>Adjustable table with filler cushion converts to</li></ul></li></ul> | Base price<br>OAKLEY DECOR<br>SIERRA GRAPHICS PACKAGE<br>USA STANDARDS<br>CUSTOMER VALUE PACKAGE<br>CAB TV<br>NO STARLINK<br>OUTDOOR KITCHEN<br>NO POPTOP<br>PATIO AWNING<br>REAR AWNING | 223,793.00<br>n/c<br>n/c<br>20,400.00<br>675.00<br>n/c<br>1,943.00<br>n/c<br>1,193.00 |
|                                                                                                                                                                                                                                                                                                                                                                                                                                                                                                                                                                                                                                                                                                                                                                                                                                                                                                                                                                                                                                                                                                                                                                                                                                                                                                                                                                                                                                                                                                                                                                                                                                                                                                                                                                                                                                                                                                                                                                                                                                                                     |                                                                                                                                                                                                                                                                                                                                                                                                                                                                                                                                                                                                                                                                                                                                                                                                                                                                                                                                                                                                                                                                                                                                                                                                                                                                                                                                                                                                                                                                                                                                                                                                                                                                                                                                                                                                                                                                                                                                                                                                                                                                                                                                                                    |                                                                                                                                                                                          | 248,004.00                                                                            |
|                                                                                                                                                                                                                                                                                                                                                                                                                                                                                                                                                                                                                                                                                                                                                                                                                                                                                                                                                                                                                                                                                                                                                                                                                                                                                                                                                                                                                                                                                                                                                                                                                                                                                                                                                                                                                                                                                                                                                                                                                                                                     |                                                                                                                                                                                                                                                                                                                                                                                                                                                                                                                                                                                                                                                                                                                                                                                                                                                                                                                                                                                                                                                                                                                                                                                                                                                                                                                                                                                                                                                                                                                                                                                                                                                                                                                                                                                                                                                                                                                                                                                                                                                                                                                                                                    | DEALER INSTALLED OF                                                                                                                                                                      | PTIONS                                                                                |
|                                                                                                                                                                                                                                                                                                                                                                                                                                                                                                                                                                                                                                                                                                                                                                                                                                                                                                                                                                                                                                                                                                                                                                                                                                                                                                                                                                                                                                                                                                                                                                                                                                                                                                                                                                                                                                                                                                                                                                                                                                                                     |                                                                                                                                                                                                                                                                                                                                                                                                                                                                                                                                                                                                                                                                                                                                                                                                                                                                                                                                                                                                                                                                                                                                                                                                                                                                                                                                                                                                                                                                                                                                                                                                                                                                                                                                                                                                                                                                                                                                                                                                                                                                                                                                                                    |                                                                                                                                                                                          |                                                                                       |
|                                                                                                                                                                                                                                                                                                                                                                                                                                                                                                                                                                                                                                                                                                                                                                                                                                                                                                                                                                                                                                                                                                                                                                                                                                                                                                                                                                                                                                                                                                                                                                                                                                                                                                                                                                                                                                                                                                                                                                                                                                                                     |                                                                                                                                                                                                                                                                                                                                                                                                                                                                                                                                                                                                                                                                                                                                                                                                                                                                                                                                                                                                                                                                                                                                                                                                                                                                                                                                                                                                                                                                                                                                                                                                                                                                                                                                                                                                                                                                                                                                                                                                                                                                                                                                                                    |                                                                                                                                                                                          |                                                                                       |