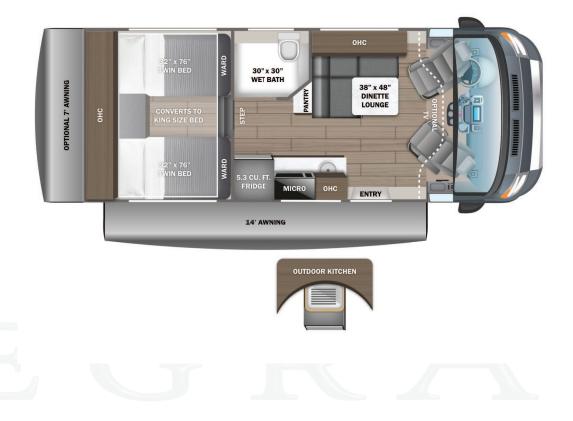

DIMENSIONS Exterior height:.... Exterior width:....

TIRES

Tire size (mid):.... Tire size (rear):.....205/75R16C

me dimensions may be rounded and may vary from the acutal dimensions\*\*\* eights may be estimated calculations and may vary from the actual weight - refer to the vehicle weight labels for actual weights\*\*\* Floorplans, features and specifications are subject to change without notice.

## \$248,004.00

| .133.00" | Fresh water tank (gals.):53.00                                                                                |
|----------|---------------------------------------------------------------------------------------------------------------|
| 85.00"   | Gray water tank (gals.):51.00                                                                                 |
|          | Black water/toilet tank<br>(gals):4.75<br>Propane (lbs.):20<br>Propane (gals.):4<br>Water heater (gals.):0.00 |